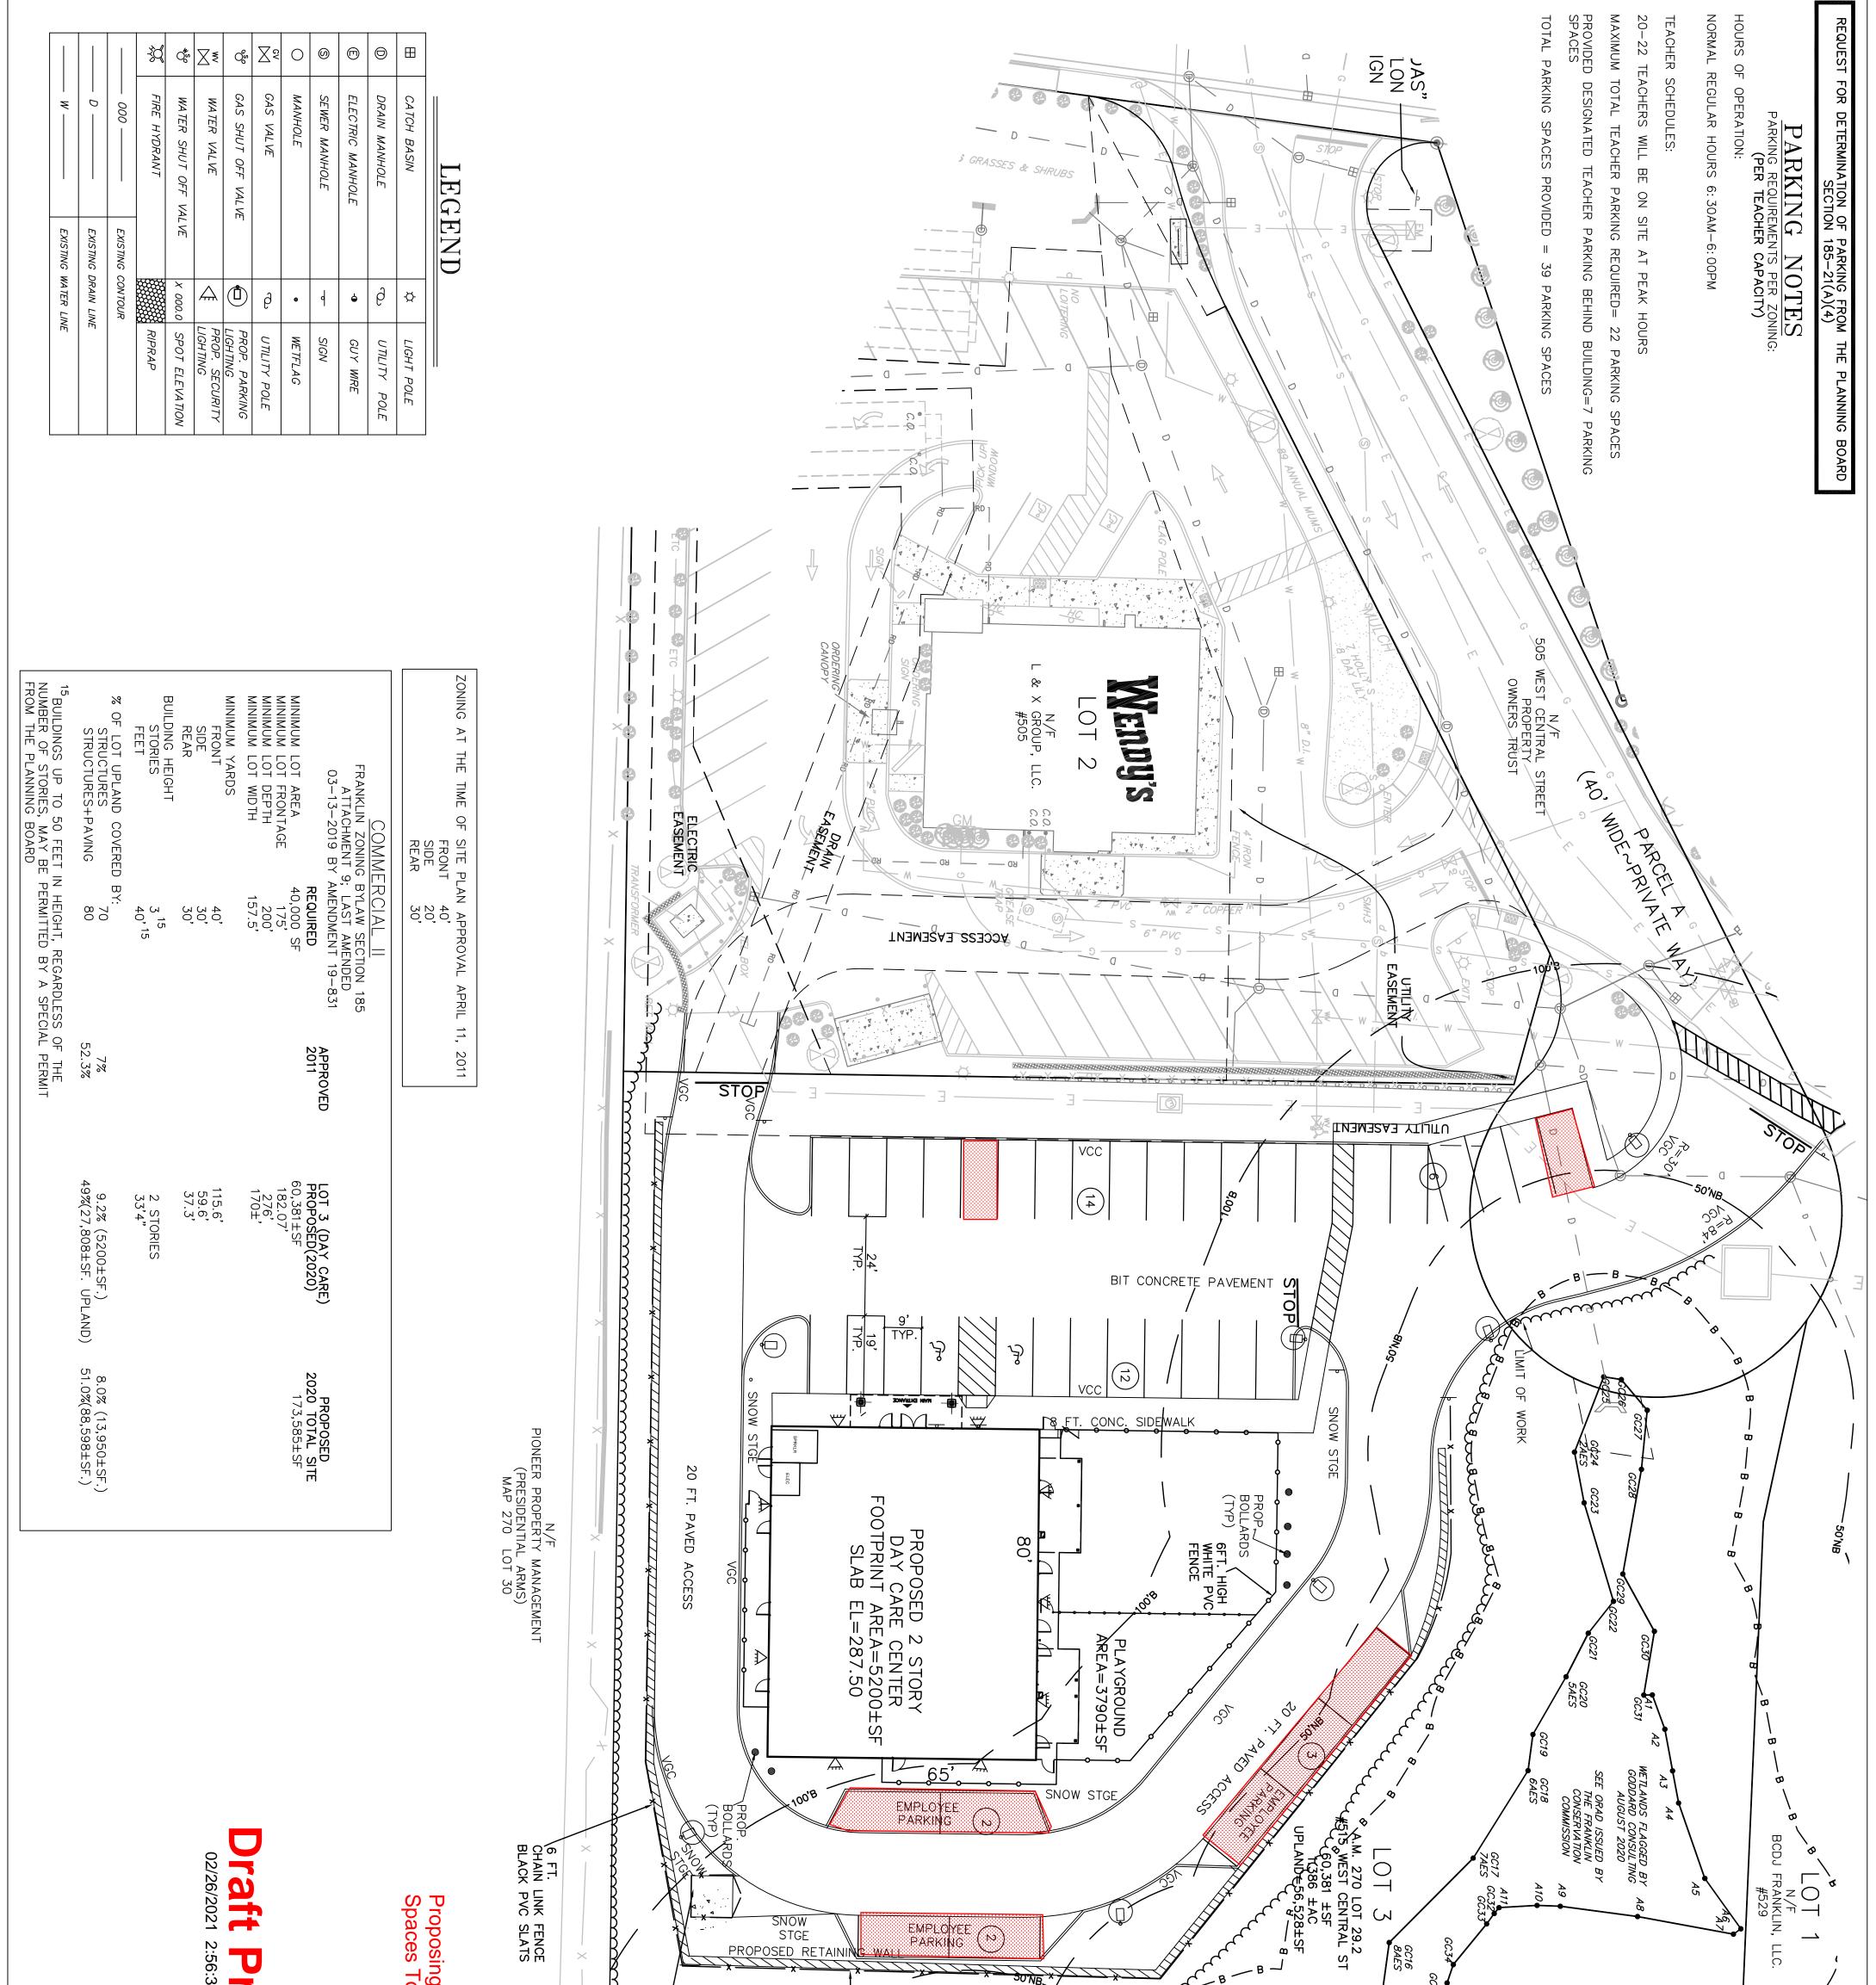

## General:

- 1. The site is located at 515 West Central St in the Commercial II Zoning District (Assessors Map 270 Lot 29.2).
- 2. The applicant is proposing to construct a two-story 5,250 sq/ft of daycare facility to include parking spaces, with drainage and landscaping.
- 3. The Applicant has filed with the Conservation Commission.
- 4. Applicant has not requested any waivers.
- 5. Applicant has received recommendation from the Design Review Commission.

### **DPCD Comments:**

- 1. Applicant has submitted the following documents for the meeting:
  - Proposed Parking Schedule
- 2. The Planning Board discussed at the last meeting adding 20 parking spaces or reduce the size of the building.
- 3. The Applicant has increased the parking spaces from 30 to 39.