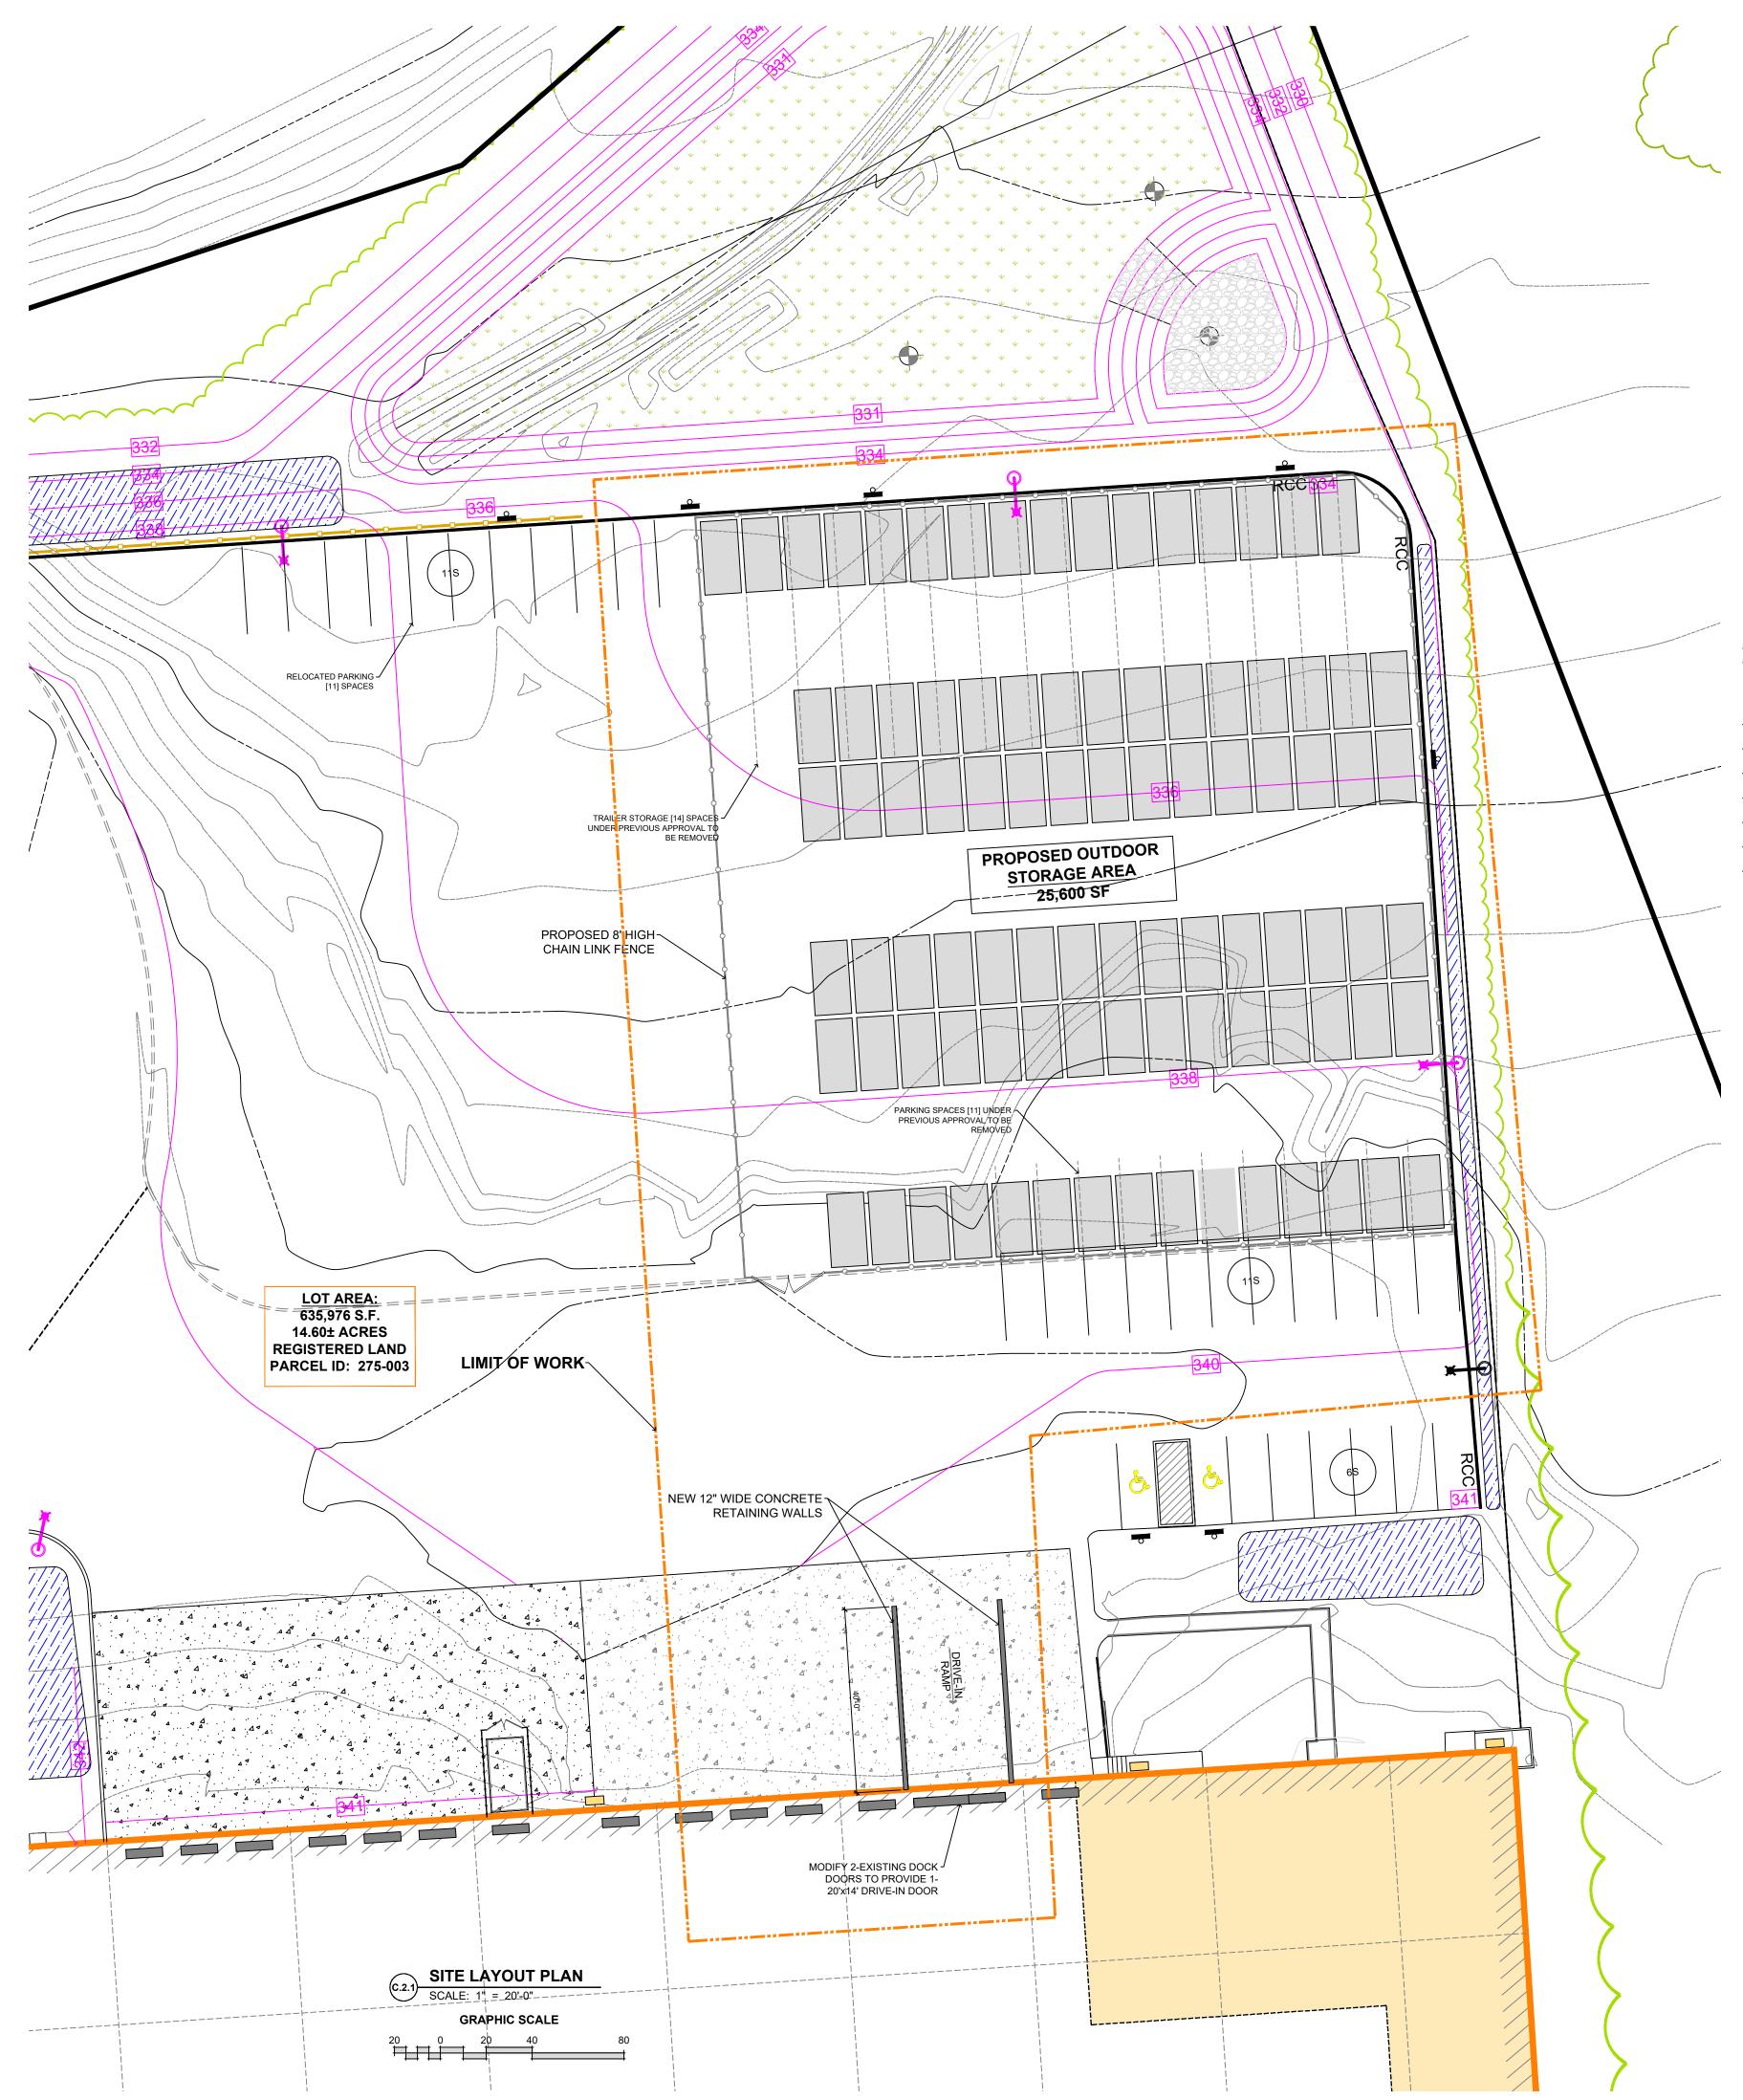

# NOTE:

THIS PROJECT IS SUBJECT TO A SITE PLAN MODIFICATION PERMIT AND ITS CONDITIONS AS ISSUED BY THE FRANKLIN PLANNING BOARD DATED MAY 18, 2020.

| PARKING CALCULATIONS                                                   |                          |                |                   |
|------------------------------------------------------------------------|--------------------------|----------------|-------------------|
|                                                                        | <u>CRITERIA</u>          | UNIT OF MEASUR | E <u>REQUIRED</u> |
| OFFICE AREA                                                            | 1 SPACE PER 250 G.S.F.   | 10,000 S.F.    | 40 SPACES         |
|                                                                        |                          |                |                   |
| WAREHOUSE AREA                                                         | 1 SPACE PER 1,000 G.S.F. | 226,350 S.F.   | 226 SPACES        |
|                                                                        |                          |                |                   |
| PARKING SPACES REQUIRED                                                |                          |                | 266 SPACES        |
|                                                                        |                          |                |                   |
| PARKING SPACES PROVIDED PER<br>PREVIOUS SITE PLAN APPROVAL [5/18/2020] |                          |                | 84 SPACES         |
|                                                                        |                          |                |                   |
| PROPOSED PARKING SPACES                                                | _                        |                | 84 SPACES         |
|                                                                        |                          |                |                   |

GV GAS GATE VALVE

ELECTRIC LINE

GUARDRAIL

CHAIN LINK FENCE

CHAIN LINK FENCE

PREPARED FOR:

P8/GFI 12 FORGE
PARK, LLC
133 PEARL STREET
BOSTON, MA
PROJECT:
PROPOSED OUTDOOR
STORAGE AREA
12 FORGE PARKWAY

DRAWING:

FRANKLIN, MA

OUTDOOR STORAGE LAYOUT PLAN

SCALE: 1" = 20'-0"

DATE: APRIL 19, 2021

C.2.1

DRAWING NUMBER

#### **Comments:**

- 1. The previously approved plan on May 18, 2020 allowed for 84 parking spaces. The revised plan is proposing 84 parking spaces.
- 2. The Applicant should provide the height of the storage containers. How many containers are stacked on each other?
- 3. Due to the proximity of the residential development abutting the property, the Board may want to consider a condition limiting the height of the storage containers.