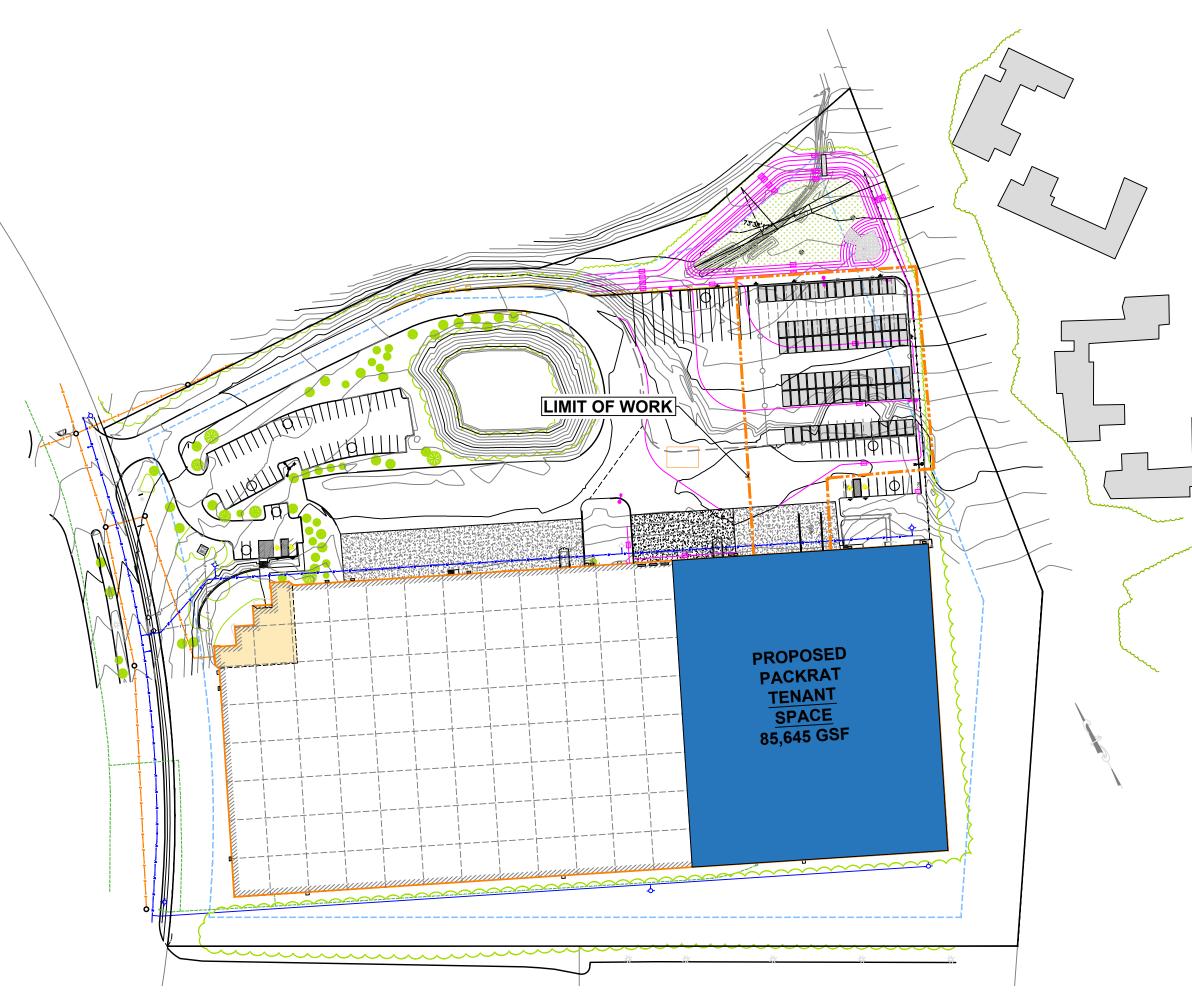

# PROPERTY USES:

THE EXISTING USES FOR THIS PROPERTY ARE BUSINESS OFFICE [ 2.3.d ] AND WAREHOUSING [ 3.10 ]WHICH ARE APPROVED USES IN THE INDUSTRIAL ZONING DISTRICT IN ACCORDANCE WITH PRINCIPAL USE SCHEDULE OF THE TOWN OF FRANKLIN ZONING BYLAWS.

#### **PROJECT DESCRIPTION**

We herein submit, on behalf of **P8/GFI 12 Forge Park, LLC**, an application for Site Plan Review to allow outdoor storage for 1-800-PACK-RAT on the parking lot located at 12 Forge Parkway. Please find attached the following documents:

This property is subject to a previous site plan review approval and its conditions as issued by the Planning Board on May 18, 2020. We are not proposing any changes to the impervious area and stormwater designs previously approved as part of this application.