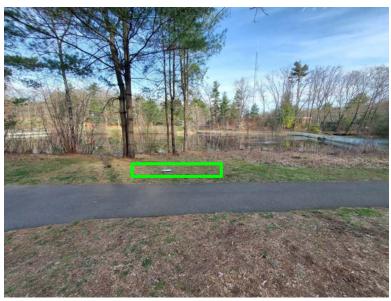

#### Proposed Bench(es) at Back Loop

Looking northeast, proposed location for two small benches

Looking northeast, proposed location for one large bench