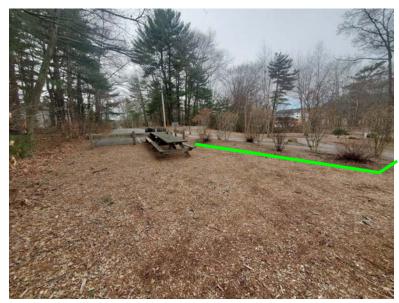

# **Proposed Extension of South Vegetated Buffer**

Looking north from picnic area

Looking southwest

Looking southwest

Looking northeast