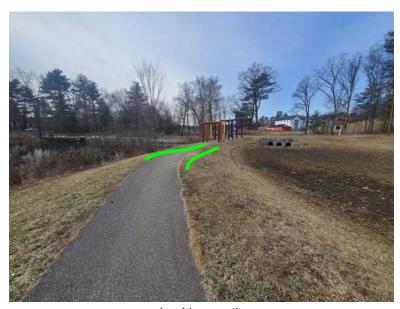

#### Proposed Bench(es) at Back Loop

Looking northeast, proposed location for two small benches

Looking northeast, proposed location for one large bench