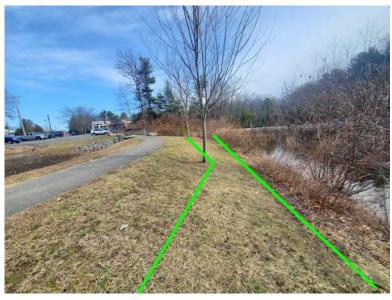

# **Proposed Extension of North Vegetated Buffer**

Looking southwest

Looking northeast