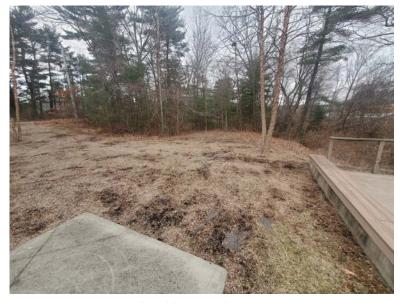

sting art space, all art spaces are previously cleared areas



Sample sign, similar style to be used thought out the Park

#### **Proposed Area for Additional Picnic Tables**



Looking southwest, in picnic area



Looking northwest, in picnic area

#### Proposed Bench(es) at Back Loop



Looking northeast, proposed location for two small benches



Looking northeast, proposed location for one large bench

#### **Proposed Benches between Ponds**



Looking east, existing granite bench to be relocated



Bird's Eye, looking east, bench to be added, existing bench to be moved

# **Proposed Stream Side Planting Area**



Looking south



Japanese knotweed



Looking southeast

#### **Proposed Ponton St Parking Lot Planting Area**



Looking south



Looking west from Ponton St. Parking Lot



Looking southwest



Looking west, near stream, garlic mustard

# **Existing Picnic Area Planting**



Looking east



Looking north

# **Proposed Extension of South Vegetated Buffer**



Looking north from picnic area



Looking southwest



Looking southwest



Looking northeast

# **Proposed Loop Plantings**



Looking southeast



Looking northeast

# **Existing Wildflower Patch**



Looking east



Looking north

# **Proposed Pondside Planting Area**



Looking north



Looking north

#### **Proposed Native Groundcover Area**



Looking south



Looking west

# **Proposed Ladybug Planting**



Looking north



**Proposed Edge of Path Plantings** 



Looking west



Looking south

# **Proposed Extension of North Vegetated Buffer**



Looking southwest



Looking northeast