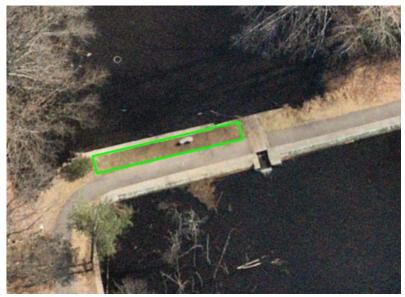

#### **Proposed Benches between Ponds**

Looking east, existing granite bench to be relocated

Bird's Eye, looking east, bench to be added, existing bench to be moved