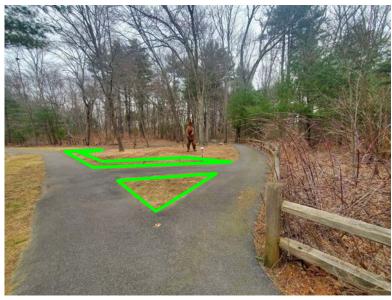

mall benches



Looking northeast, proposed location for one large bench

#### **Proposed Benches between Ponds**



Looking east, existing granite bench to be relocated



Bird's Eye, looking east, bench to be added, existing bench to be moved

# **Proposed Stream Side Planting Area**



Looking south



Japanese knotweed



Looking southeast

#### **Proposed Ponton St Parking Lot Planting Area**



Looking south



Looking west from Ponton St. Parking Lot



Looking southwest



Looking west, near stream, garlic mustard

# **Existing Picnic Area Planting**



Looking east



Looking north

# **Proposed Extension of South Vegetated Buffer**



Looking north from picnic area



Looking southwest



Looking southwest



Looking northeast

# **Proposed Loop Plantings**



Looking southeast



Looking northeast

# **Existing Wildflower Patch**



Looking east



Looking north

# **Proposed Pondside Planting Area**



Looking north



Looking north

#### **Proposed Native Groundcover Area**



Looking south



Looking west

# **Proposed Ladybug Planting**



Looking north



**Proposed Edge of Path Plantings** 



Looking west



Looking south

# **Proposed Extension of North Vegetated Buffer**



Looking southwest



Looking northeast