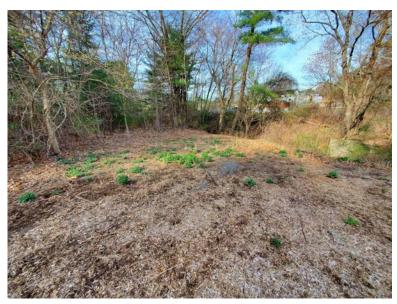

art spaces are previously cleared areas



Sample sign, similar style to be used thought out the Park

#### **Proposed Area for Additional Picnic Tables**



Looking southwest, in picnic area



Looking northwest, in picnic area

#### Proposed Bench(es) at Back Loop



Looking northeast, proposed location for two small benches



Looking northeast, proposed location for one large bench

#### **Proposed Benches between Ponds**



Looking east, existing granite bench to be relocated



Bird's Eye, looking east, bench to be added, existing bench to be moved

# **Proposed Stream Side Planting Area**



Looking south



Japanese knotweed



Looking southeast

#### **Proposed Ponton St Parking Lot Planting Area**



Looking south



Looking west from Ponton St. Parking Lot



Looking southwest



Looking west, near stream, garlic mustard

# **Existing Picnic Area Planting**



Looking east



Looking north

# **Proposed Extension of South Vegetated Buffer**



Looking north from picnic area



Looking southwest



Looking southwest



Looking northeast

# **Proposed Loop Plantings**



Looking southeast



Looking northeast

# **Existing Wildflower Patch**



Looking east



Looking north

# **Proposed Pondside Planting Area**



Looking north



Looking north

#### **Proposed Native Groundcover Area**



Looking south



Looking west

# **Proposed Ladybug Planting**



Looking north



**Proposed Edge of Path Plantings** 



Looking west



Looking south

# **Proposed Extension of North Vegetated Buffer**



Looking southwest



Looking northeast