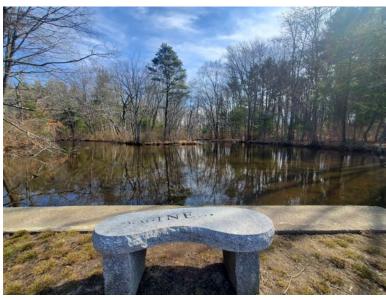

#### **Proposed Benches between Ponds**

Looking east, existing granite bench to be relocated

Bird's Eye, looking east, bench to be added, existing bench to be moved