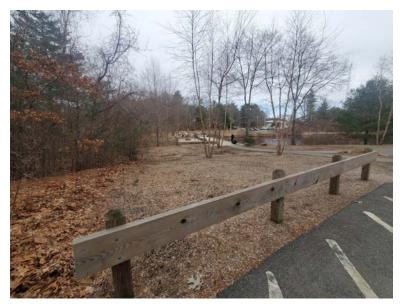

#### **Proposed Ponton St Parking Lot Planting Area**

Looking south

Looking west from Ponton St. Parking Lot

Looking southwest

Looking west, near stream, garlic mustard