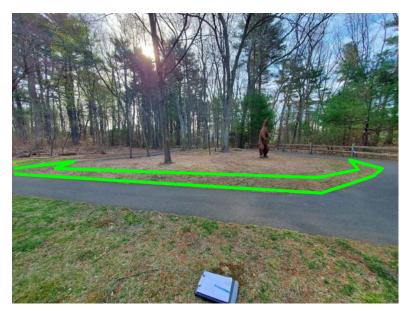

ed location for two small benches



Looking northeast, proposed location for one large bench

#### **Proposed Benches between Ponds**



Looking east, existing granite bench to be relocated



Bird's Eye, looking east, bench to be added, existing bench to be moved

# **Proposed Stream Side Planting Area**



Looking south



Japanese knotweed



Looking southeast

#### **Proposed Ponton St Parking Lot Planting Area**



Looking south



Looking west from Ponton St. Parking Lot



Looking southwest



Looking west, near stream, garlic mustard

# **Existing Picnic Area Planting**



Looking east



Looking north

# **Proposed Extension of South Vegetated Buffer**



Looking north from picnic area



Looking southwest



Looking southwest



Looking northeast

# **Proposed Loop Plantings**



Looking southeast



Looking northeast

# **Existing Wildflower Patch**



Looking east



Looking north

# **Proposed Pondside Planting Area**



Looking north



Looking north

#### **Proposed Native Groundcover Area**



Looking south



Looking west

# **Proposed Ladybug Planting**



Looking north



**Proposed Edge of Path Plantings** 



Looking west



Looking south

# **Proposed Extension of North Vegetated Buffer**



Looking southwest



Looking northeast