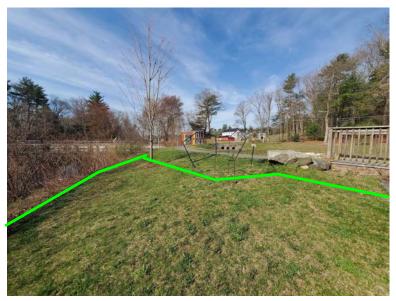

# **Proposed Extension of South Vegetated Buffer**

Looking north from picnic area

Looking southwest

Looking southwest

Looking northeast