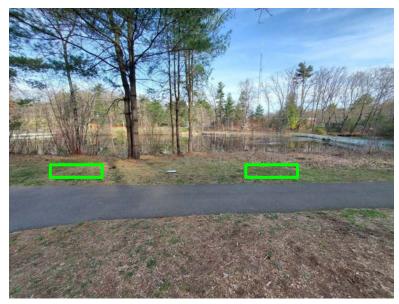

#### Proposed Bench(es) at Back Loop

Looking northeast, proposed location for two small benches

Looking northeast, proposed location for one large bench