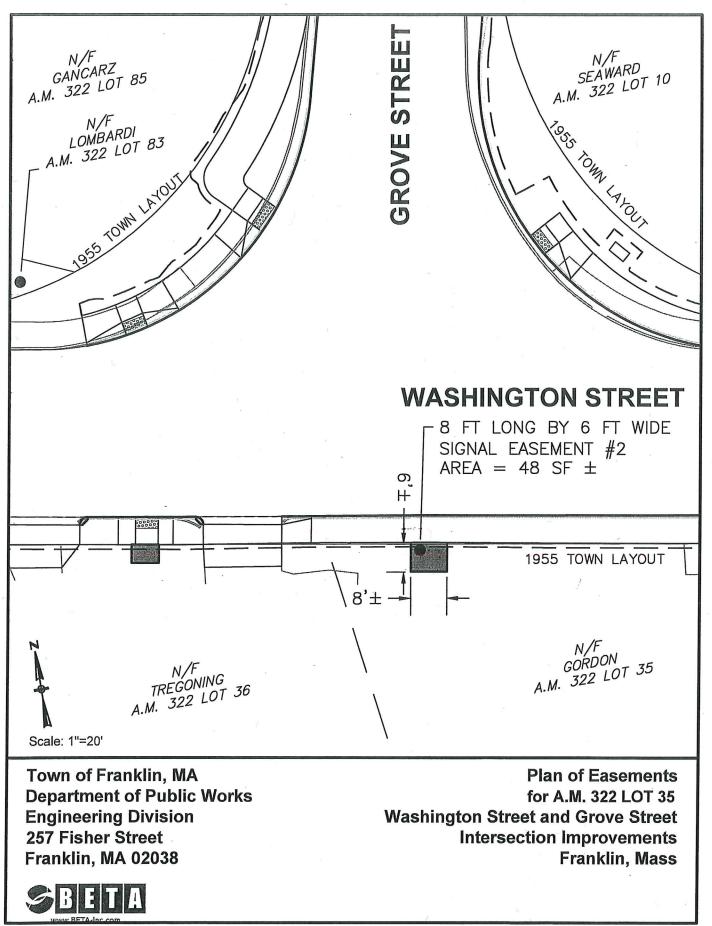

## 9. LEGISLATION FOR ACTION

a. <u>Resolution 22-26: Acceptance of Easement of Property at 732 Washington Street</u> (Motion to Approve Resolution 22-26 - Majority Vote)