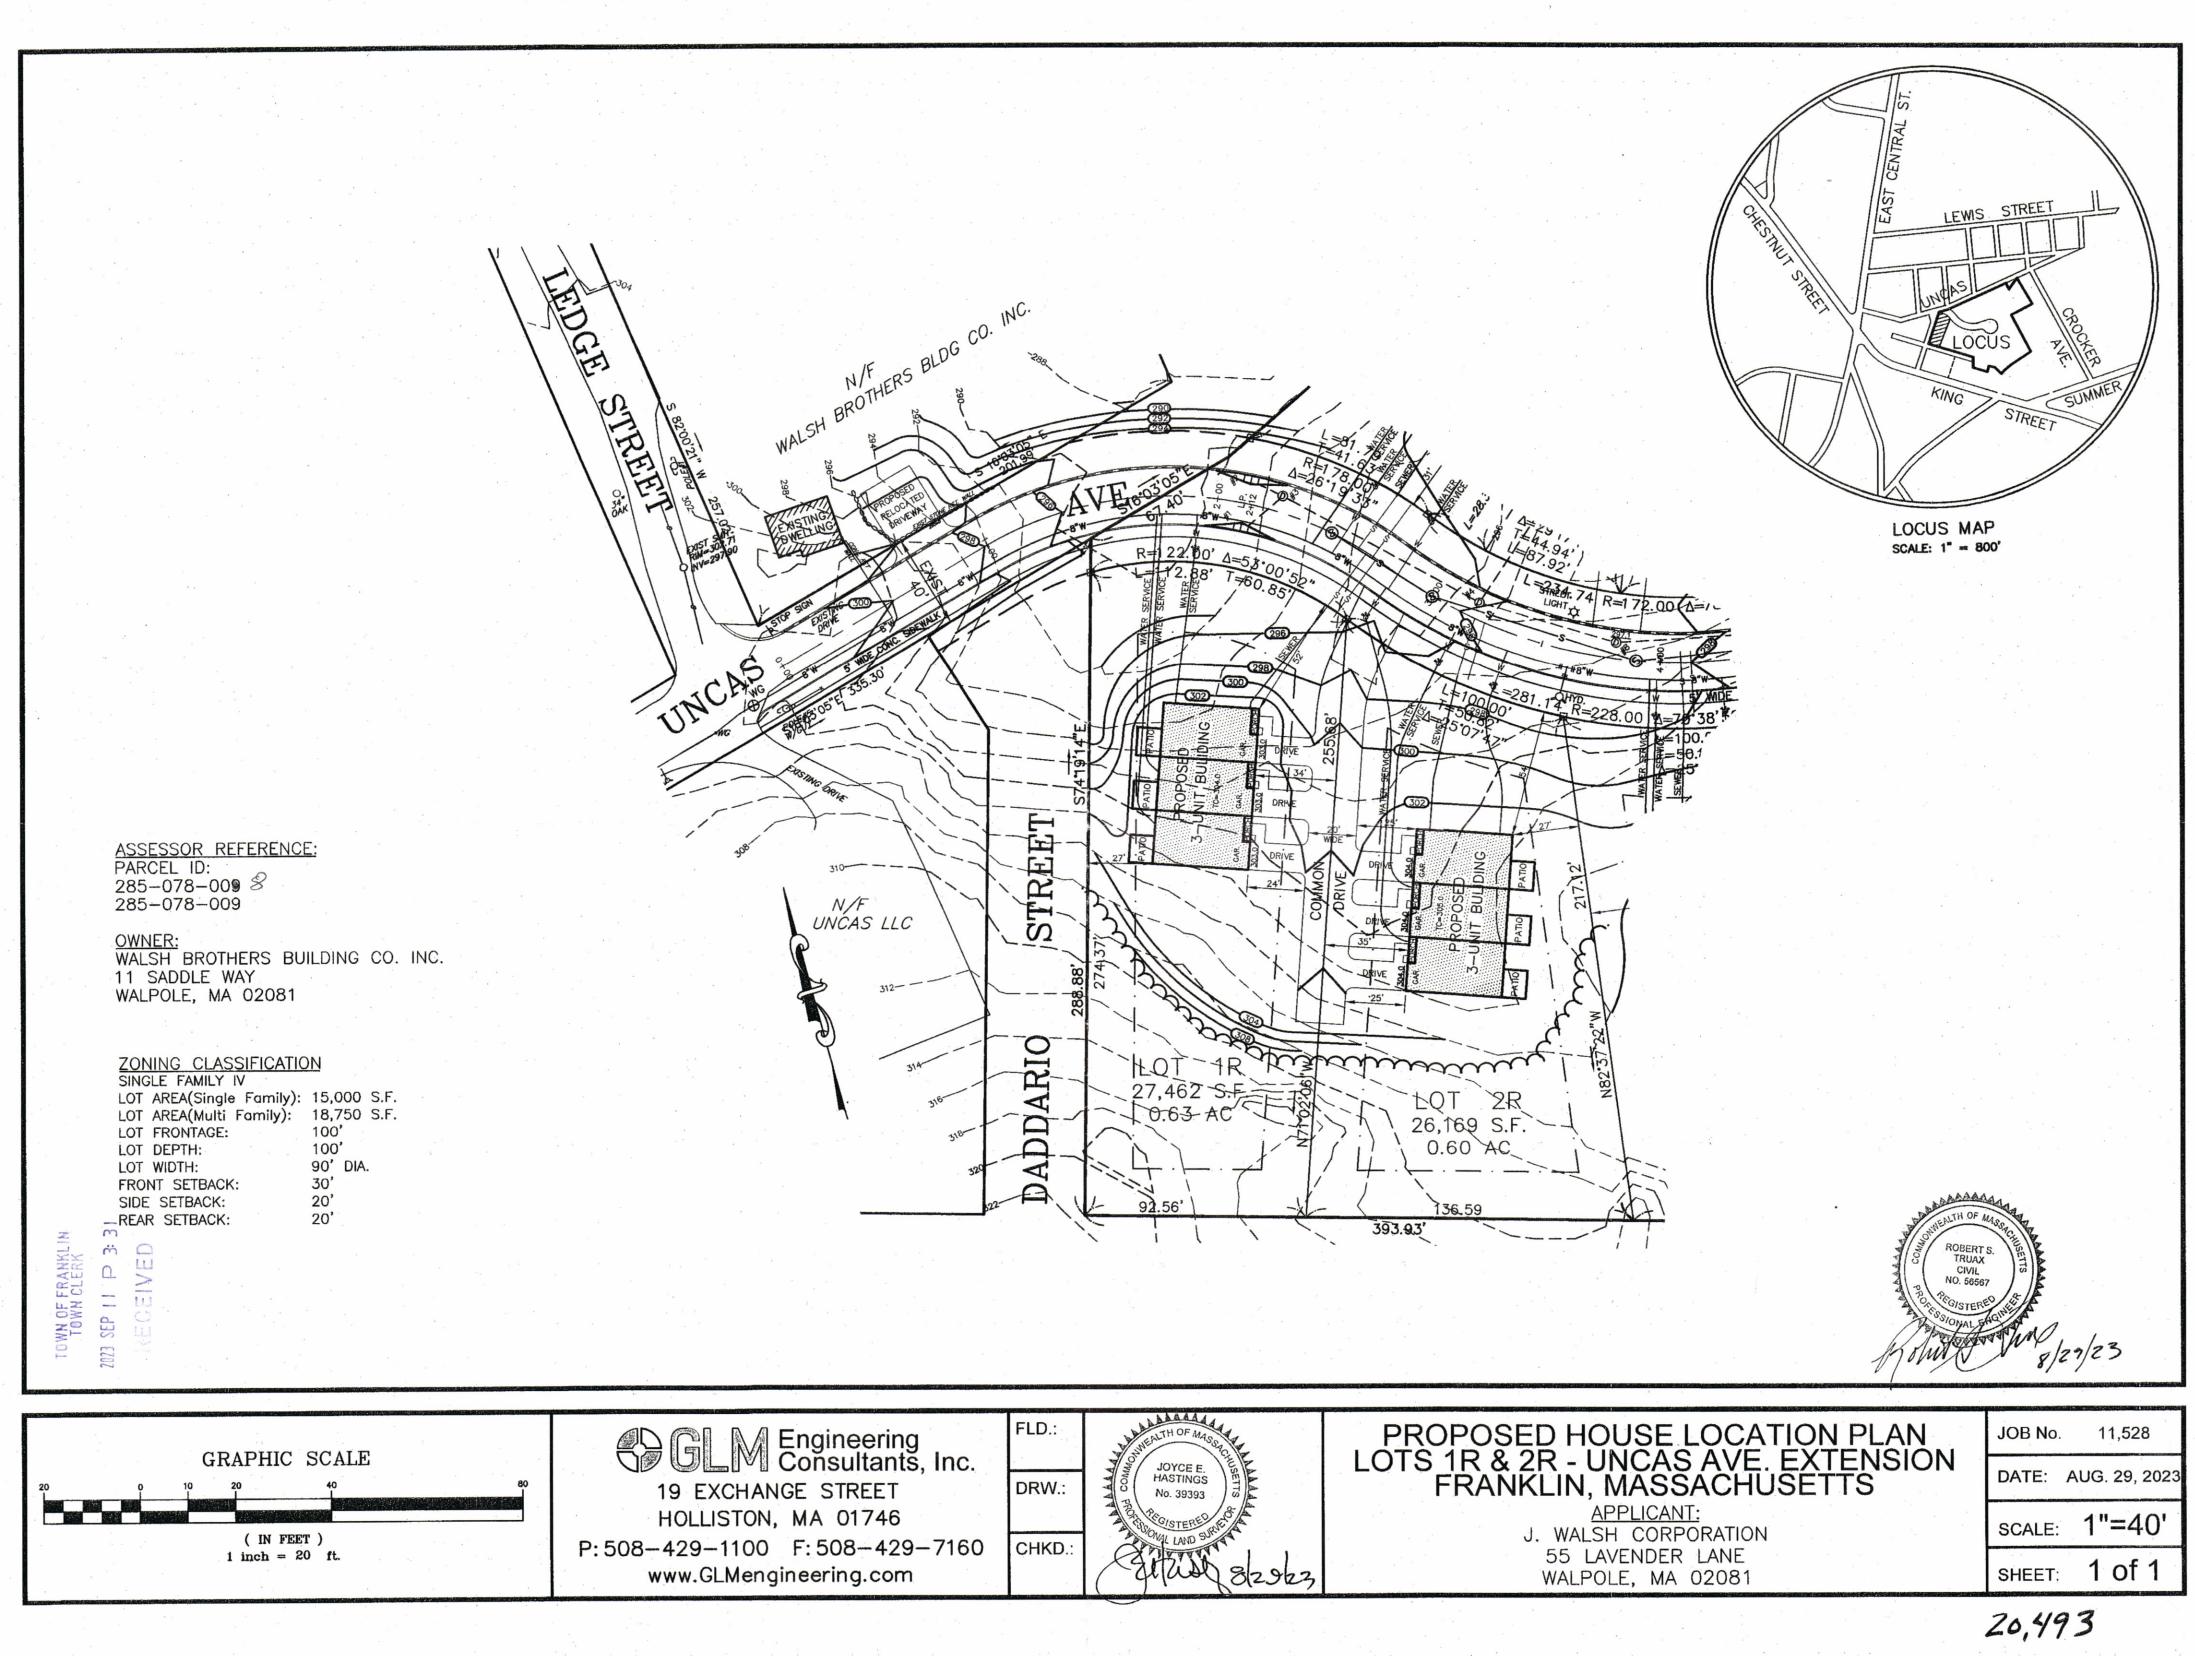

### General:

- 1. The site is located at Uncas Ave Extension in the Single Family IV Zoning District.
- 2. The Subdivision was approved on January 27, 2014 for several lots for duplex housing.
- 3. The Applicant is requesting to construct 3-family units on 2 lots.
- 4. Special Permit is required under Section 185 Attachment 7.6.1.b Three Units

### Comments:

- 1. The Town recently changed the by-law allowing 3-family units in the Single Family IV zoning district.
- 2. The complete infrastructure has been completed and there is no change to the roadway constructed.
- 3. DPW will be reviewing the stormwater management.

## APPLICATION FOR APPROVAL OF A SITE PLANWN OF FRANKLIN AND SPECIAL PERMIT(S)

To the Franklin Planning Board:

2023 SEP | | P 3:31

|          | The undersigned, herewith, submits the accompanying Site Plan entitled<br>Lots 1B Uncas Ave Extension "and Special                                                                                                                                                               |
|----------|----------------------------------------------------------------------------------------------------------------------------------------------------------------------------------------------------------------------------------------------------------------------------------|
|          | Lots 1R Uncas Ave Extension "and Special                                                                                                                                                                                                                                         |
| under    | Lots 1R Uncas Ave Extension         " and Special           t(s) for         Third unit under section 185, attachment 7,6.1         and requests approval for           the provisions of the Zoning By-Laws of the Town of Franklin covering Site Plans and         al Permits. |
| 1.       | Name of Applicant: J. Walsh Corporation                                                                                                                                                                                                                                          |
|          | Address of Applicant: 55 Lavender Lane Walpole MA 02081                                                                                                                                                                                                                          |
|          | Phone No.: 508 326 0290 Email: jtwalsh@wbbc.com                                                                                                                                                                                                                                  |
| 2.       | Name of Owner (if not the Applicant): Walsh Brothers Building Co, Inc                                                                                                                                                                                                            |
|          | Address of Owner: 11Saddle Way Walpole, MA 020B1                                                                                                                                                                                                                                 |
|          | Phone No. 508 328 3834 Email: Jlwalsh11@comcast.net                                                                                                                                                                                                                              |
| 3.       | Name of Engineer: GLM EngIneering Consultants, INC                                                                                                                                                                                                                               |
|          | Address of Engineer: Robert Truax                                                                                                                                                                                                                                                |
|          | Phone No.: 508 429 1100 Email: robert.truax@glmengineering.com                                                                                                                                                                                                                   |
| 1.<br>2. | Deed of Property recorded with Norfolk Registry of Deeds in<br>Book_33727, Page_106_, (or Certificate of Title No)<br>Location and Description of Property:<br>Uncas Ave Extension                                                                                               |
|          |                                                                                                                                                                                                                                                                                  |
|          | Zoning District: <u>1v</u> <b>B</b>                                                                                                                                                                                                                                              |
|          | Assessor's Map: Lot: 285 078 002 81-83 Uncas Ave                                                                                                                                                                                                                                 |
|          | Square Footage of Building(s): 4392                                                                                                                                                                                                                                              |
|          | Impervious Coverage of Existing Upland:                                                                                                                                                                                                                                          |
| 3.       | Purpose of Site Plan:<br>Permit for triplex unit                                                                                                                                                                                                                                 |
| ł.       | Special Permit(s) Requested:<br>Section 185, Attachment 7,6.1 multifamily                                                                                                                                                                                                        |

## APPLICATION FOR APPROVAL OF A SITE PLAN AND SPECIAL PERMIT(S)

To the Franklin Planning Board:

|       | The undersigned, herewith, submits the accompanying Site Plan entitled<br>Lots 2B Uncas Ave Extension "and Special                                                               |
|-------|----------------------------------------------------------------------------------------------------------------------------------------------------------------------------------|
| der t | (s) for third unit under section 185, attachment 7,6.1 and requests approval for the provisions of the Zoning By-Laws of the Town of Franklin covering Site Plans and I Permits. |
|       | Name of Applicant: J. Walsh Corporation                                                                                                                                          |
|       | Address of Applicant: 55 Lavender Lane Walpole MA 02081                                                                                                                          |
|       | Phone No.: 508 326 0290 Email: jtwalsh@wbbc.com                                                                                                                                  |
| ,     | Name of Owner (if not the Applicant): Walsh Brothers Building Co, Inc                                                                                                            |
|       | Address of Owner: 11 Saddle Way Walpole, MA 02081                                                                                                                                |
|       | Phone No. 508 328 3834 Email:lwalsh11@comcast.net                                                                                                                                |
| •     | Name of Engineer: GLM Engineering Consultants, INC                                                                                                                               |
|       | Address of Engineer: Robert Truax                                                                                                                                                |
|       | Phone No. 508 429 1100 CEmail: Robert.truax@glmengineering.com                                                                                                                   |
|       | Deed of Property recorded with Norfolk Registry of Deeds in<br>Book 33727, Page 106, (or Certificate of Title No)                                                                |
|       | Location and Description of Property:<br>Uncas Ave Extension                                                                                                                     |
|       | Zoning District: <u>1v</u><br>Assessor's Map: Lot: <u>285 078 002 81-83 Uncas Ave</u><br>Square Footage of Building(s): <u>4392</u>                                              |
|       | Impervious Coverage of Existing Upland: 5,921 square feet                                                                                                                        |
|       | Purpose of Site Plan:<br>Permit for triplex unit                                                                                                                                 |
|       | Special Permit(s) Requested:<br>Section 185, Attachment 7,6.1 multifamily                                                                                                        |

### SPECIAL PERMIT CRITERIA

- A. Uncas Ave Extension is zoned Single Family 1/V, which is a multi-family zone. In May of 2023, the allowed use was changed by a Town Council Vote with unanimous support of the Planning Board to allow for three units per lot with a Special Permit from the Planning Board. The previous use allowed was, and still is, for two units per lot by right. The Town of Franklin, in conjunction with the Commonwealth of Massachusetts, is seeking to increase the housing units; especially in the vicinity of the MBTA. By increasing the density, the effect is to increase the number of units, in this particular case, from two units per lot to three units per lot. The proposed units are smaller in square footage, which will reduce the sales or rental costs, opening the affordability to more consumers. The property is within walking distance to Franklin Center and the business establishments on and around Route 140, which creates the benefit of local economic support.
- B. The property was originally permitted for 22 age-qualified units (over 55 YOA) with a special permit, including special permit criteria by a 5-0 vote and was subsequently also permitted for nine duplex lots on a Town road named Uncas Ave. Extension. No impact on traffic is anticipated.
- C. The roadway is complete to the basecoat status. The lots are serviced by Town water and Town sewer. The developer additionally performed the following offsite improvements, greatly increasing the water quality and aesthetics situation for the neighborhood:
  - a. Replaced 6" waterline and installed 8" water line and services to Uncas Ave.
  - b. Installed granite and asphalt curbing on Uncas Ave.
  - c. Installed concrete sidewalks, Uncas Ave.
  - d. Full bituminous overlay, Uncas Ave.
  - e. Loam and seeded, Uncas Ave.
  - f. Installed 8" waterline, services and hydrants on Ledge St., Crocker Ave. and Hill Ave., including permanent patching.
  - g. Water loop from Uncas Ave. to Crocker Ave.
- D. The area is a mixed-use of single-family and multi-family homes. The property neighbors an apartment building and is generally surrounded by smaller sized single-family homes. There are no homes within sight or accessible from the Uncas Ave. Ext. cul-de-sac. The appearance of the neighborhood suggests middle class income.
- E. The roadway is substantially complete and the lots have all been cleared and prepared for construction. The back sections of some lots remain wooded and

generally range in size from approximately half acre to over 1.5 acres. No additional tree removal is required. Additionally, no substantial cutting or filling is anticipated.

- F. The current property tax amount on one of the lots is approximately \$1,600.00. Once complete, the increase for three units will be approximately a fivefold increase in tax revenue per the Town Assessor.
- G. The main water line is installed on Uncas Ave. Extension. The water quality and consumption was taken into account as part of the large percentage of offsite improvement as related to the size of the nine-lot subdivision.