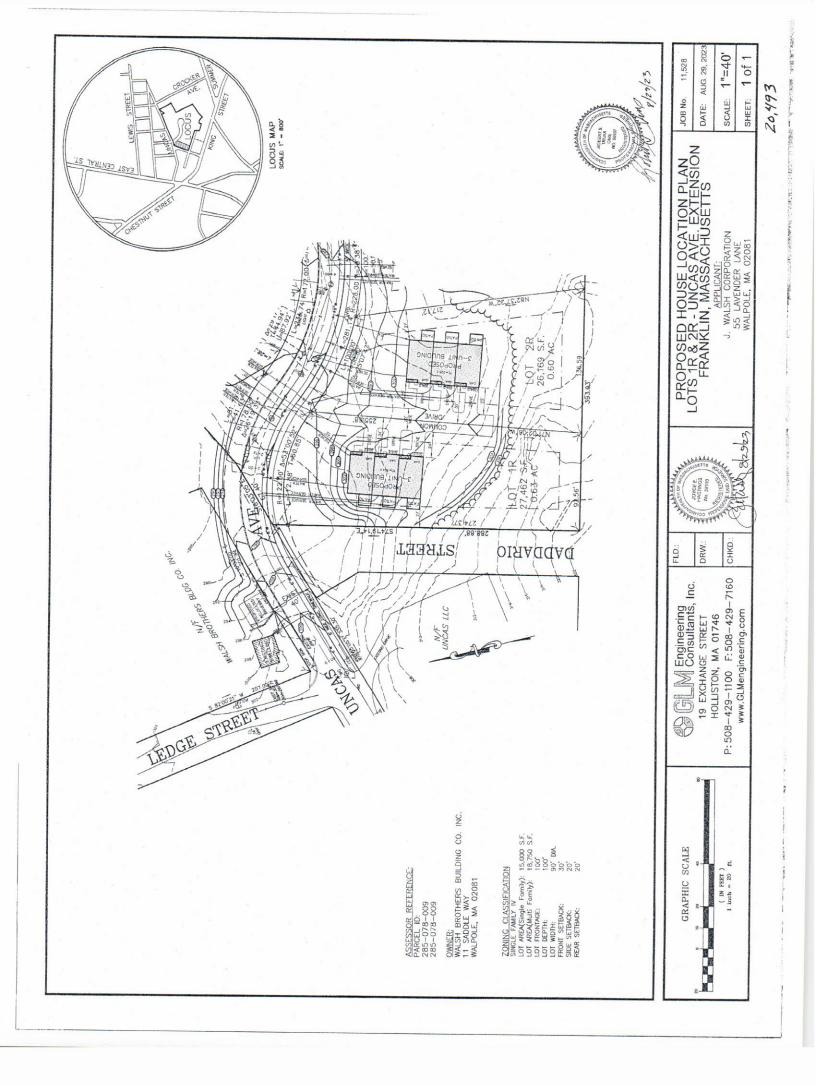

## APPLICATION FOR APPROVAL OF A SITE PLANWN OF FRANKLIN AND SPECIAL PERMIT(S)

To the Franklin Planning Board:

2023 SEP | | P 3:31

|          | The undersigned, herewith, submits the accompanying Site Plan entitled<br>Lots 1B Uncas Ave Extension "and Special                                                                                                                                                               |
|----------|----------------------------------------------------------------------------------------------------------------------------------------------------------------------------------------------------------------------------------------------------------------------------------|
|          | Lots 1R Uncas Ave Extension "and Special                                                                                                                                                                                                                                         |
| under    | Lots 1R Uncas Ave Extension         " and Special           t(s) for         Third unit under section 185, attachment 7,6.1         and requests approval for           the provisions of the Zoning By-Laws of the Town of Franklin covering Site Plans and         al Permits. |
| 1.       | Name of Applicant: J. Walsh Corporation                                                                                                                                                                                                                                          |
|          | Address of Applicant: 55 Lavender Lane Walpole MA 02081                                                                                                                                                                                                                          |
|          | Phone No.: 508 326 0290 Email: jtwalsh@wbbc.com                                                                                                                                                                                                                                  |
| 2.       | Name of Owner (if not the Applicant): Walsh Brothers Building Co, Inc                                                                                                                                                                                                            |
|          | Address of Owner: 11Saddle Way Walpole, MA 020B1                                                                                                                                                                                                                                 |
|          | Phone No. 508 328 3834 Email: Jlwalsh11@comcast.net                                                                                                                                                                                                                              |
| 3.       | Name of Engineer: GLM EngIneering Consultants, INC                                                                                                                                                                                                                               |
|          | Address of Engineer: Robert Truax                                                                                                                                                                                                                                                |
|          | Phone No.: 508 429 1100 Email: robert.truax@glmengineering.com                                                                                                                                                                                                                   |
| 1.<br>2. | Deed of Property recorded with Norfolk Registry of Deeds in<br>Book_33727, Page_106_, (or Certificate of Title No)<br>Location and Description of Property:<br>Uncas Ave Extension                                                                                               |
|          |                                                                                                                                                                                                                                                                                  |
|          | Zoning District: <u>1v</u> <b>B</b>                                                                                                                                                                                                                                              |
|          | Assessor's Map: Lot: 285 078 002 81-83 Uncas Ave                                                                                                                                                                                                                                 |
|          | Square Footage of Building(s): 4392                                                                                                                                                                                                                                              |
|          | Impervious Coverage of Existing Upland:                                                                                                                                                                                                                                          |
| 3.       | Purpose of Site Plan:<br>Permit for triplex unit                                                                                                                                                                                                                                 |
| ł.       | Special Permit(s) Requested:<br>Section 185, Attachment 7,6.1 multifamily                                                                                                                                                                                                        |

## APPLICATION FOR APPROVAL OF A SITE PLAN AND SPECIAL PERMIT(S)

To the Franklin Planning Board:

|       | The undersigned, herewith, submits the accompanying Site Plan entitled<br>Lots 2B Uncas Ave Extension "and Special                                                               |
|-------|----------------------------------------------------------------------------------------------------------------------------------------------------------------------------------|
| der t | (s) for third unit under section 185, attachment 7,6.1 and requests approval for the provisions of the Zoning By-Laws of the Town of Franklin covering Site Plans and I Permits. |
|       | Name of Applicant: J. Walsh Corporation                                                                                                                                          |
|       | Address of Applicant: 55 Lavender Lane Walpole MA 02081                                                                                                                          |
|       | Phone No.: 508 326 0290 Email: jtwalsh@wbbc.com                                                                                                                                  |
| ,     | Name of Owner (if not the Applicant): Walsh Brothers Building Co, Inc                                                                                                            |
|       | Address of Owner: 11 Saddle Way Walpole, MA 02081                                                                                                                                |
|       | Phone No. 508 328 3834 Email:lwalsh11@comcast.net                                                                                                                                |
| •     | Name of Engineer: GLM Engineering Consultants, INC                                                                                                                               |
|       | Address of Engineer: Robert Truax                                                                                                                                                |
|       | Phone No. 508 429 1100 CEmail: Robert.truax@glmengineering.com                                                                                                                   |
|       | Deed of Property recorded with Norfolk Registry of Deeds in<br>Book 33727, Page 106, (or Certificate of Title No)                                                                |
|       | Location and Description of Property:<br>Uncas Ave Extension                                                                                                                     |
|       | Zoning District: <u>1v</u><br>Assessor's Map: Lot: <u>285 078 002 81-83 Uncas Ave</u><br>Square Footage of Building(s): <u>4392</u>                                              |
|       | Impervious Coverage of Existing Upland: 5,921 square feet                                                                                                                        |
|       | Purpose of Site Plan:<br>Permit for triplex unit                                                                                                                                 |
|       | Special Permit(s) Requested:<br>Section 185, Attachment 7,6.1 multifamily                                                                                                        |