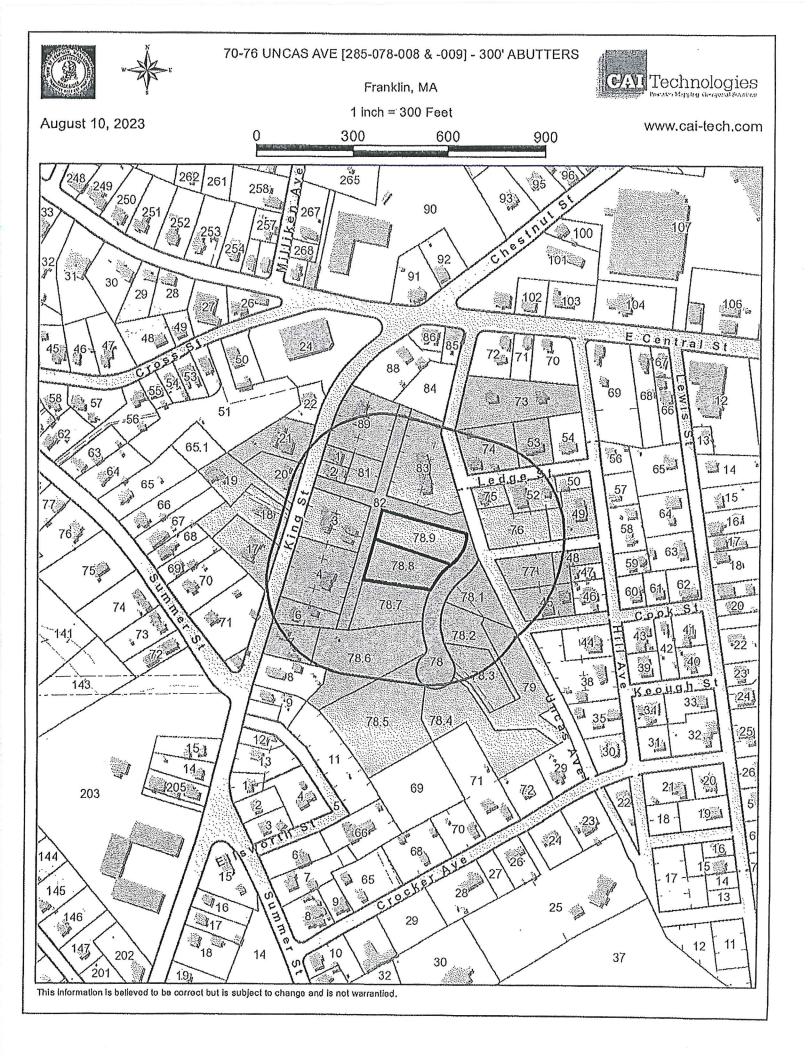

- (a) Proposed project addresses or is consistent with neighborhood or Town need.
- (b) Vehicular traffic flow, access and parking and pedestrian safety are properly addressed.
- (c) Public roadways, drainage, utilities and other infrastructure are adequate or will be upgraded to accommodate development.
- (d) Neighborhood character and social structure will not be negatively impacted.
- (e) Project will not destroy or cause substantial damage to any environmentally significant natural resource, habitat, or feature or, if it will, proposed mitigation, remediation, replication, or compensatory measures are adequate.
- (f) Number, height, bulk, location and siting of building(s) and structure(s) will not result in abutting properties being deprived of light or fresh air circulation or being exposed to flooding or subjected to excessive noise, odor, light, vibrations, or airborne particulates.
- (g) Water consumption and sewer use, taking into consideration current and projected future local water supply and demand and wastewater treatment capacity, will not be excessive.
- 6. Is this a Multifamily Development, if Yes, does it fall under MGL Ch 40A, Section 9, if Yes, please explain: <u>Yes/ No</u>
- 7. A certified list (by Office of the Assessors) of abutters within 300 feet of the site is also submitted with the application.

- (a) Proposed project addresses or is consistent with neighborhood or Town need.
- (b) Vehicular traffic flow, access and parking and pedestrian safety are properly addressed.
- (c) Public roadways, drainage, utilities and other infrastructure are adequate or will be upgraded to accommodate development.
- (d) Neighborhood character and social structure will not be negatively impacted.
- (e) Project will not destroy or cause substantial damage to any environmentally significant natural resource, habitat, or feature or, if it will, proposed mitigation, remediation, replication, or compensatory measures are adequate.
- (f) Number, height, bulk, location and siting of building(s) and structure(s) will not result in abutting properties being deprived of light or fresh air circulation or being exposed to flooding or subjected to excessive noise, odor, light, vibrations, or airborne particulates.
- (g) Water consumption and sewer use, taking into consideration current and projected future local water supply and demand and wastewater treatment capacity, will not be excessive.
- 6. Is this a Multifamily Development, if Yes, does it fall under MGL Ch 40A, Section 9, if Yes, please explain: Yes/ No
- A certified list (by Office of the Assessors) of abutters within 300 feet of the site is also 7. submitted with the application.