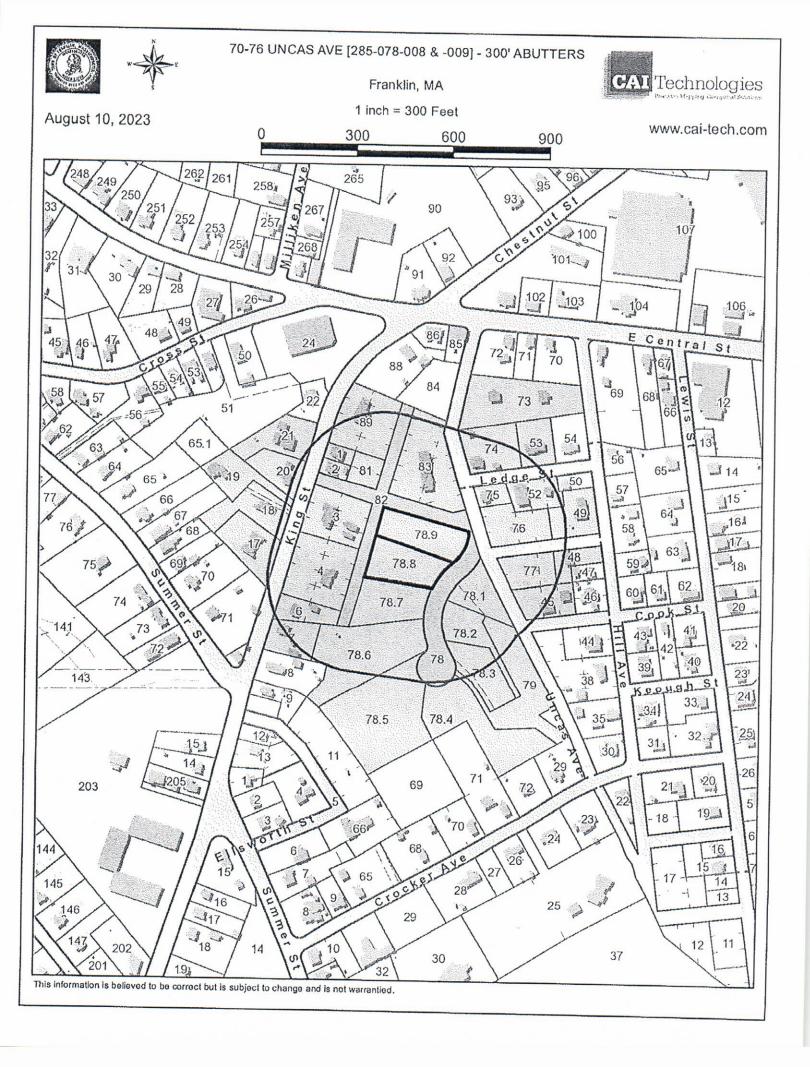

- (a) Proposed project addresses or is consistent with neighborhood or Town need.
- (b) Vehicular traffic flow, access and parking and pedestrian safety are properly addressed.
- (c) Public roadways, drainage, utilities and other infrastructure are adequate or will be upgraded to accommodate development.
- (d) Neighborhood character and social structure will not be negatively impacted.
- (e) Project will not destroy or cause substantial damage to any environmentally significant natural resource, habitat, or feature or, if it will, proposed mitigation, remediation, replication, or compensatory measures are adequate.
- (f) Number, height, bulk, location and siting of building(s) and structure(s) will not result in abutting properties being deprived of light or fresh air circulation or being exposed to flooding or subjected to excessive noise, odor, light, vibrations, or airborne particulates.
- (g) Water consumption and sewer use, taking into consideration current and projected future local water supply and demand and wastewater treatment capacity, will not be excessive.
- 6. Is this a Multifamily Development, if Yes, does it fall under MGL Ch 40A, Section 9, if Yes, please explain: <u>Yes/ No</u>
- 7. A certified list (by Office of the Assessors) of abutters within 300 feet of the site is also submitted with the application.