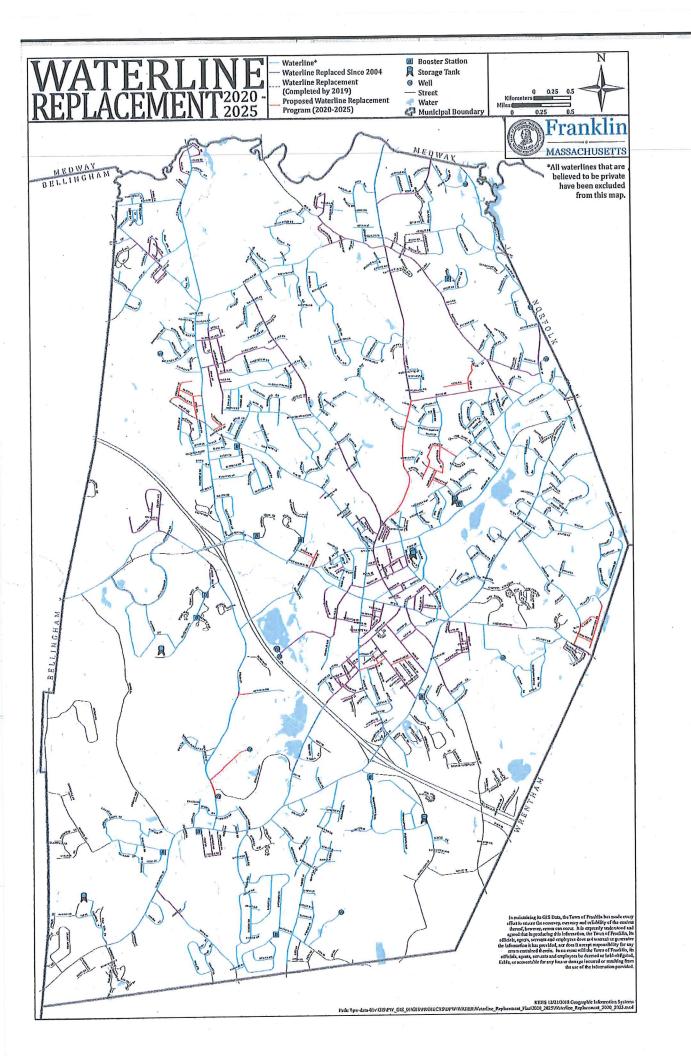

Dear Jeff,

My DPW team and I have met and would like to present the attached plan for the next water main replacement program (Phase IV). The water mains that we would like to replace (see attached) have been identified as the highest priority, being primarily cast iron and asbestos concrete. The replacement of the pipes will improve not only the structure of the pipe, reduce maintenance and water breaks, but also improve water quality. The roadway surfaces in the area will also be improved.

As you are aware, we are installing the last water mains this upcoming construction season from Phase III. As you also know, it has been a very successful program that we would like to continue. In order to design and bid in the most cost effective way, approval for this continued program is respectfully requested at this time, so that we can commence with the work in 2020.