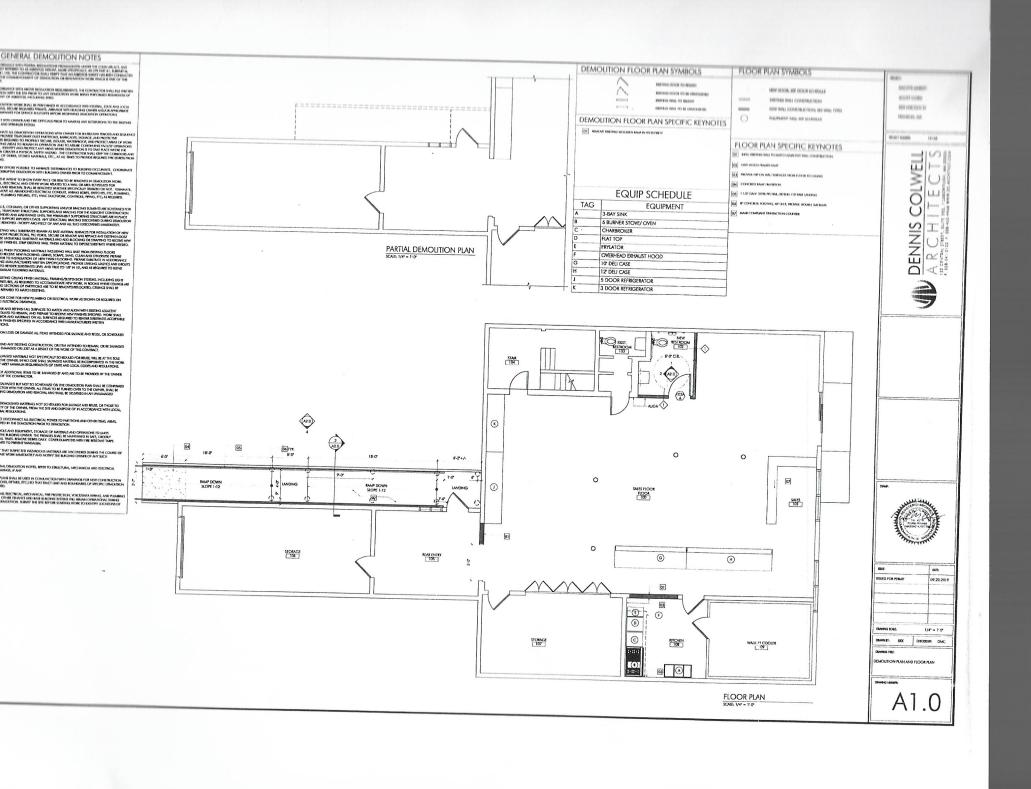

#### APPLICATION FOR A NEW LICENSE

| Municipality Franklin                                                                                                                                                                                                                 |        |  |  |  |  |  |  |  |
|---------------------------------------------------------------------------------------------------------------------------------------------------------------------------------------------------------------------------------------|--------|--|--|--|--|--|--|--|
| LICENSE CLASSIFICATION INFORMATION                                                                                                                                                                                                    |        |  |  |  |  |  |  |  |
| TYPE CATEGORY CLASS                                                                                                                                                                                                                   | 7      |  |  |  |  |  |  |  |
| §15 Package Store  Wines and Malt Beverages  Annual                                                                                                                                                                                   |        |  |  |  |  |  |  |  |
| overview of the transaction(s) being applied for. On-premises applicants should also provide a description                                                                                                                            | of     |  |  |  |  |  |  |  |
| error concept of the business operation. Attach additional pages, if necessary.  Concept of the business operation. Attach additional pages, if necessary.  Concept of the business operation. Attach additional pages, if necessary. | se     |  |  |  |  |  |  |  |
| adding beer & wine.                                                                                                                                                                                                                   |        |  |  |  |  |  |  |  |
|                                                                                                                                                                                                                                       |        |  |  |  |  |  |  |  |
| Yes No Chapter Acts of                                                                                                                                                                                                                |        |  |  |  |  |  |  |  |
| BUSINESS ENTITY INFORMATION                                                                                                                                                                                                           |        |  |  |  |  |  |  |  |
| e entity that will be issued the license and have operational control of the premises.                                                                                                                                                |        |  |  |  |  |  |  |  |
| mby Name MADD DELI INC. FEIN                                                                                                                                                                                                          |        |  |  |  |  |  |  |  |
| Dacev's Market & Deli Manager of Record Scott Corvi                                                                                                                                                                                   |        |  |  |  |  |  |  |  |
| Dacey's Market & Deli  Manager of Record Scott Corvi                                                                                                                                                                                  |        |  |  |  |  |  |  |  |
| 353 Lincoln Street, Franklin MA 02038                                                                                                                                                                                                 |        |  |  |  |  |  |  |  |
| Email                                                                                                                                                                                                                                 |        |  |  |  |  |  |  |  |
|                                                                                                                                                                                                                                       |        |  |  |  |  |  |  |  |
| Website                                                                                                                                                                                                                               |        |  |  |  |  |  |  |  |
| PERSONAL OF PREMICES                                                                                                                                                                                                                  |        |  |  |  |  |  |  |  |
| DESCRIPTION OF PREMISES  Complete description of the premises to be licensed, including the number of floors, number of rooms on each floor plans.                                                                                    | r, any |  |  |  |  |  |  |  |
| makes are to be included in the licensed area, and total square footage. You must also submit a floor plan.                                                                                                                           |        |  |  |  |  |  |  |  |
| ace is Market is a deli/fresh meat and convenience store. It is a one-floor building with three rooms that include storage                                                                                                            | ,      |  |  |  |  |  |  |  |
| nd prep areas. There are no outside areas. Total square footage is 7,000 sq.ft.                                                                                                                                                       |        |  |  |  |  |  |  |  |
|                                                                                                                                                                                                                                       |        |  |  |  |  |  |  |  |
|                                                                                                                                                                                                                                       | =      |  |  |  |  |  |  |  |
| Number of Entrances: 2 Seating Capacity: NA                                                                                                                                                                                           |        |  |  |  |  |  |  |  |
| Number of Exits: 4 Occupancy Number: NA                                                                                                                                                                                               |        |  |  |  |  |  |  |  |
| APPLICATION CONTACT                                                                                                                                                                                                                   |        |  |  |  |  |  |  |  |
|                                                                                                                                                                                                                                       |        |  |  |  |  |  |  |  |
|                                                                                                                                                                                                                                       |        |  |  |  |  |  |  |  |
| Scott Corvi Phone:                                                                                                                                                                                                                    |        |  |  |  |  |  |  |  |