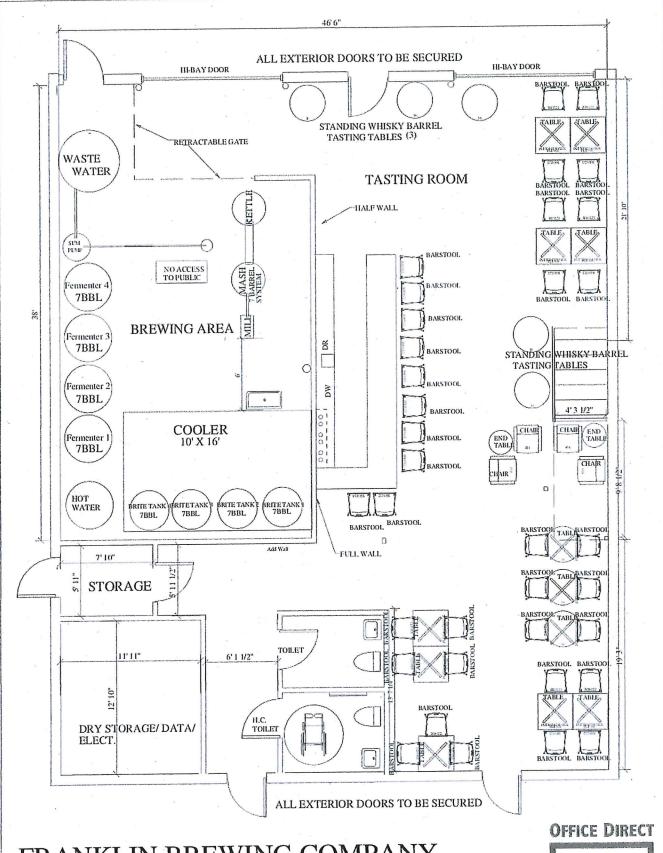

## **APPLICATION FOR A NEW LICENSE**

Municipality Franklin

| N/OFF-PREMISES                                       | FICATION INFORMATIO<br>TYPE                                             | CATEGORY                                                   |                                                                                               | CLASS                                 |
|------------------------------------------------------|-------------------------------------------------------------------------|------------------------------------------------------------|-----------------------------------------------------------------------------------------------|---------------------------------------|
| On-Premises-12                                       | Farmer Series Pouring Permit                                            | Malt                                                       |                                                                                               | Annual                                |
| lease provide a narrative<br>ne intended theme or co | e overview of the transaction(s) be<br>encept of the business operation | peing applied for. On-prem<br>. Attach additional pages, i | ises applicants should also provi<br>f necessary.                                             | de a description o                    |
| Franklin Brewing Company                             | , LLC is a company pursuing licensin                                    | g to operate a beer brewery a                              | and taste room in Franklin, Ma.                                                               |                                       |
| s this license application                           | pursuant to special legislation?                                        | C Yes   No                                                 | Chapter Acts of                                                                               | · · · · · · · · · · · · · · · · · · · |
| 2. BUSINESS ENTIT                                    | TY INFORMATION ssued the license and have op                            | erational control of the p                                 | oremises.                                                                                     |                                       |
| Entity Name Franklin E                               | Brewing Company, LLC                                                    |                                                            | FEIN                                                                                          |                                       |
| DBA                                                  |                                                                         | Manager of Record                                          | Olivier Edouard                                                                               |                                       |
| Street Address                                       |                                                                         |                                                            |                                                                                               |                                       |
| Phone                                                |                                                                         | Email                                                      |                                                                                               |                                       |
| Alternative Phone                                    |                                                                         | Website                                                    |                                                                                               | 2 2                                   |
| outdoor areas to be inclu<br>The premises is appro   | te description of the premises to<br>uded in the licensed area, and to  | tal square footage. You mu                                 | number of floors, number of rocust also submit a floor plan.  t of the premises is open conce |                                       |
| Total Square Footage: 3                              | 000 Number                                                              | of Entrances: 2                                            | Seating Capacity:                                                                             | 39                                    |
| Number of Floors 1                                   | Number                                                                  | of Exits: 3                                                | Occupancy Number:                                                                             |                                       |
| 4. APPLICATION C                                     | CONTACT is the person whom the licensing                                | g authorities should conta                                 | ct regarding this application.                                                                |                                       |
| Name: Laury C. L                                     |                                                                         | Phone:                                                     |                                                                                               |                                       |
|                                                      | tner                                                                    | Email:                                                     |                                                                                               |                                       |