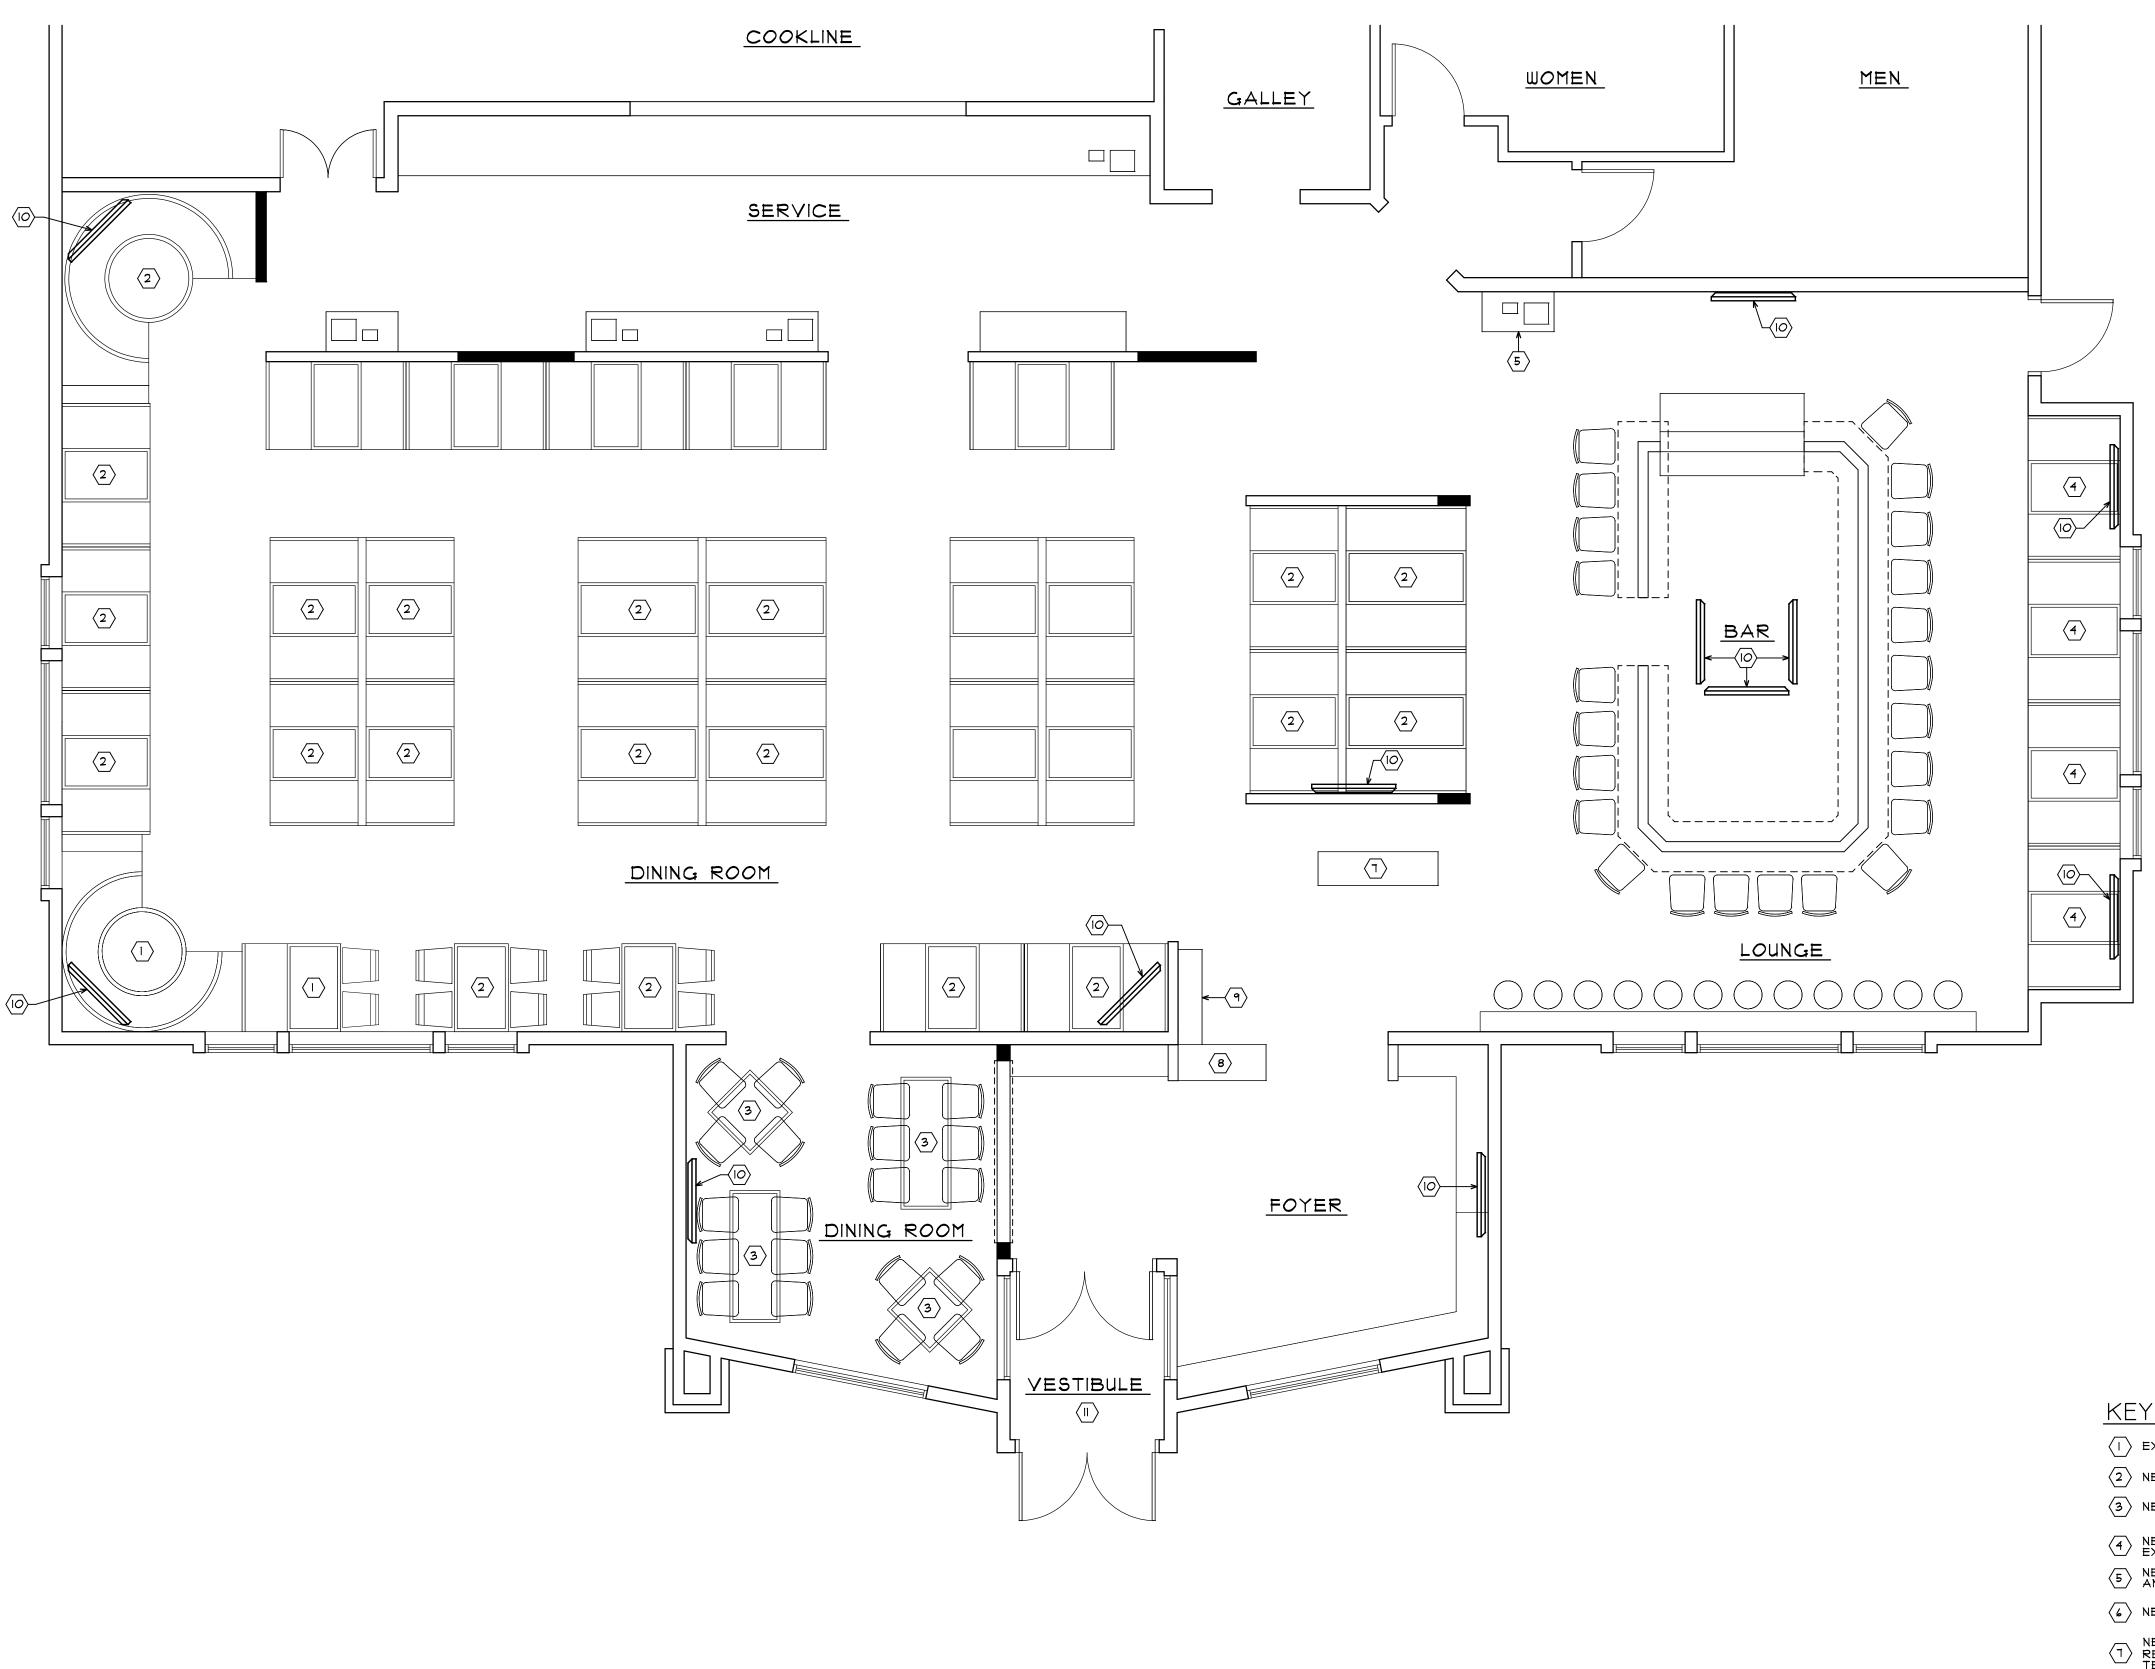

1/1

SEATING / FLOOR FINISH PLAN

|∕4" = |'−O"

# KEYED NOTES

- $\langle I \rangle$  EXISTING TABLE AND SEATING TO REMAIN.
- $\langle 2 \rangle$  NEW 30" HIGH TABLE AND SEATING BY DECOR VENDOR.
- $\langle 3 \rangle$  New 42" High table and seating by decor vendor.
- A NEW TABLE AND SEATING ON EXISTING 6" HIGH PLATFORM.
- $\left< 5 \right>$  NEW P.O.S. COUNTER, RELOCATE ELEC. RECEPT. AND TELEPHONE OUTLET WHERE REQUIRED.
- $\langle \mathbf{6} \rangle$  NEW DRINK RAIL PER OWNER'S SPECIFICATIONS.
- NEW 17"x60" GREET STATION. RELOCATE ELEC. RECEPT., SOUND AND TELEPHONE OUTLETS.
- (8) NEW 23"×44" TO GO STATION.
- $\langle 9 \rangle$  INSTALL (2) NEW 12"Wx44"L WALL SHELVES
- (IO) FLAT-SCREEN T.V. ABOVE (TYP.) REFER TO SHEET A2.I FOR ADDITIONAL NOTES
- NEW BERBER CARPET IN VESTIBULE.