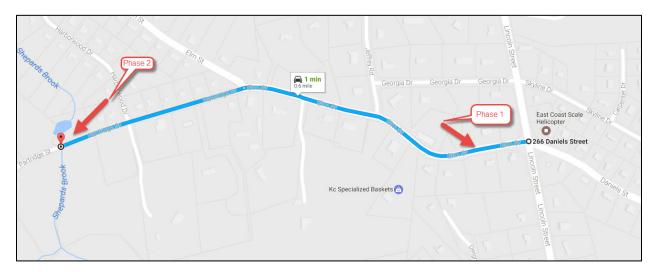

## **Construction Detour Notice**

Starting this week construction will begin on replacing water mains on Elm Street. This will require the closing of parts of the street, and make access from Lincoln Street and Partridge Street impassable at some times.

During the first phase traffic will be detoured around Georgia Drive, to Jeffrey Road. However once construction passes Jeffrey Road, this detour will no longer be possible. Alternative routes will include Winterberry Drive to Cranberry Drive, to Newell Drive, to Dover Circle and back out to Partridge Street, or via Village Street in Medway.

This project is expected to last several weeks. Police Officers and additional signage will be in place; however it will be best to plan ahead and avoid the area if possible as delays are likely.