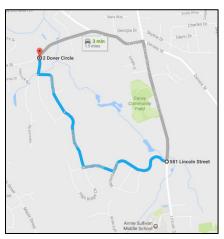

During the first phase traffic will be detoured around Georgia Drive, to Jeffrey Road. However once construction passes Jeffrey Road, this detour will no longer be possible. Alternative routes will include Winterberry Drive to Cranberry Drive, to Newell Drive, to Dover Circle and back out to Partridge Street, or via Village Street in Medway.