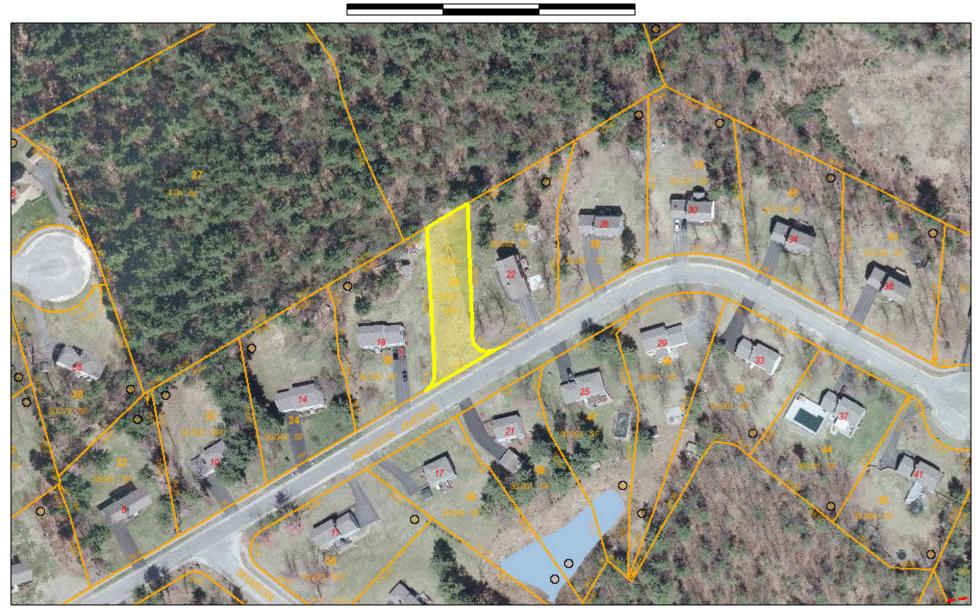

## Parcel No. 3

.317 ACRE(S) of land, more or less, situated on **MADISON AVENEUE** and shown as Map and Parcel 242-036-000-000 on the Franklin Assessors' map. Tax taking is dated June 6, 2008 and recorded with the Norfolk County Land Court Document Number 1155364 and Affidavit to Foreclose Tax Title recorded December 23, 2015 Document Number 1344491. Assessed owner: MAPLECREST DEVELOPMENT INC.

## 242-036

Franklin, MA

January 25, 2017

1 inch = 134 Feet www.cai-te.com 134 268 403

This information is believed to be correct but is subject to change and is not warranteed.