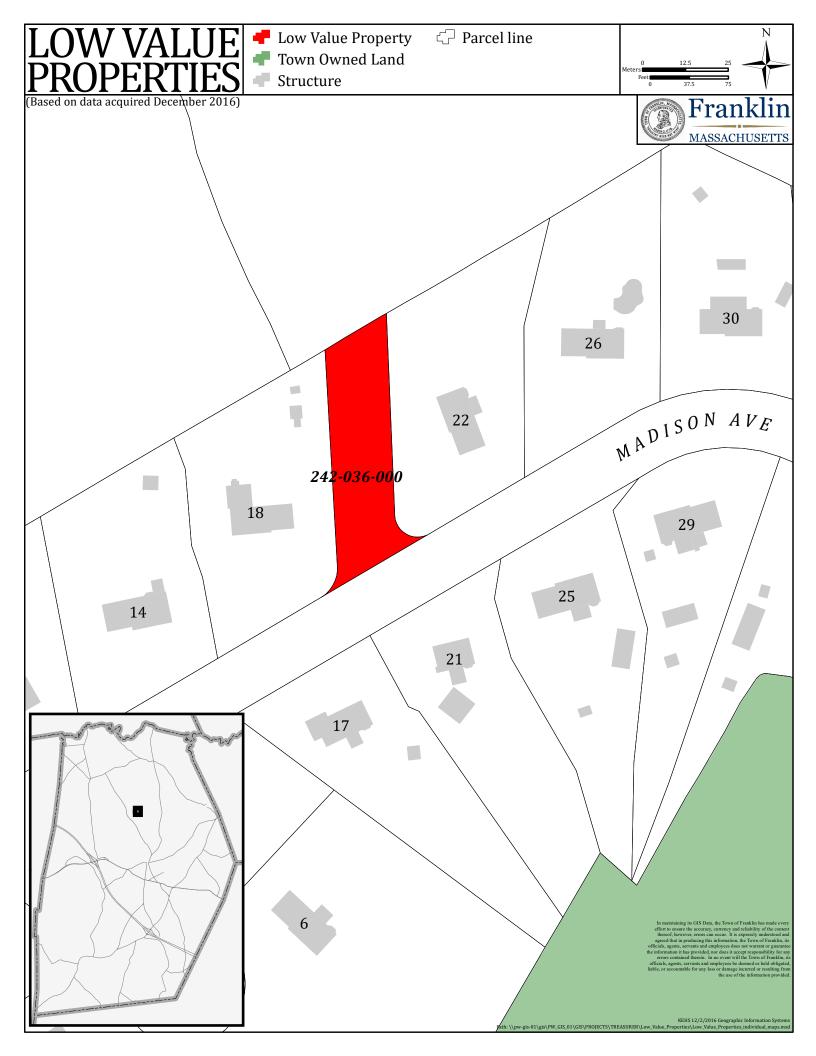

## Parcel No. 3

.317 ACRE(S) of land, more or less, situated on **MADISON AVENEUE** and shown as Map and Parcel 242-036-000-000 on the Franklin Assessors' map. Tax taking is dated June 6, 2008 and recorded with the Norfolk County Land Court Document Number 1155364 and Affidavit to Foreclose Tax Title recorded December 23, 2015 Document Number 1344491. Assessed owner: MAPLECREST DEVELOPMENT INC.

## 242-036

Franklin, MA

January 25, 2017

1 inch = 134 Feet www.cai-te.com 134 268 403

This information is believed to be correct but is subject to change and is not warranteed.