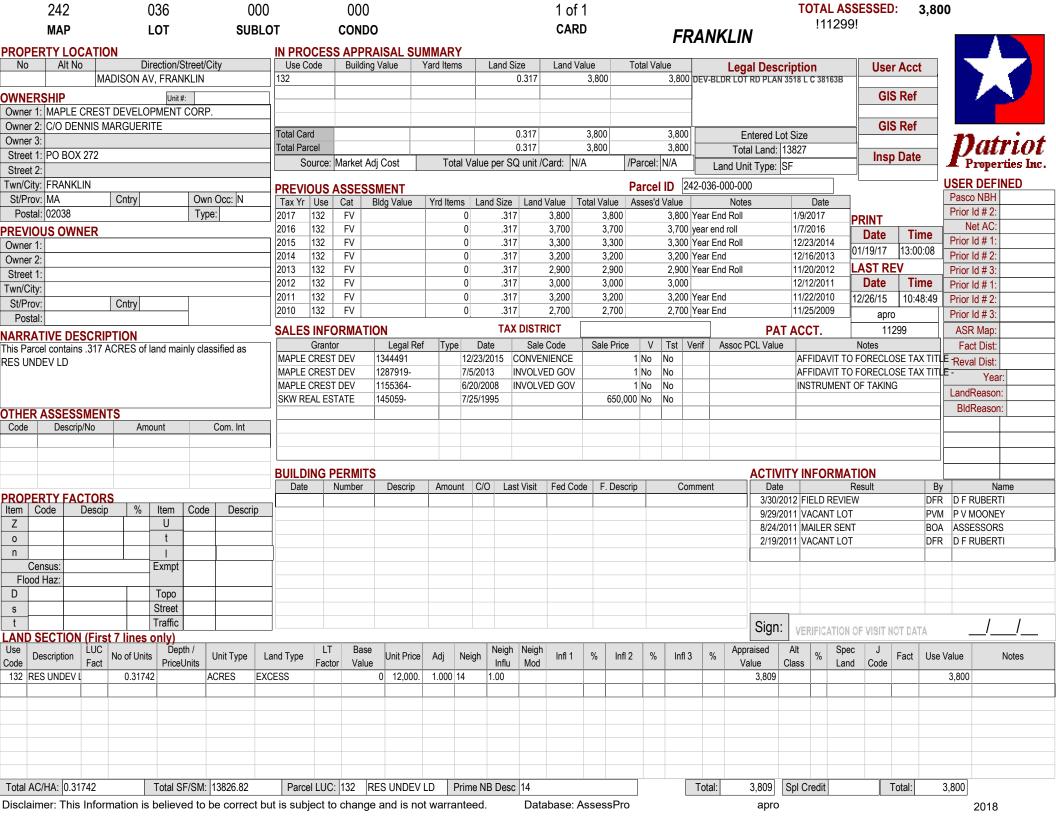

## Parcel No. 3

.317 ACRE(S) of land, more or less, situated on **MADISON AVENEUE** and shown as Map and Parcel 242-036-000-000 on the Franklin Assessors' map. Tax taking is dated June 6, 2008 and recorded with the Norfolk County Land Court Document Number 1155364 and Affidavit to Foreclose Tax Title recorded December 23, 2015 Document Number 1344491. Assessed owner: MAPLECREST DEVELOPMENT INC.