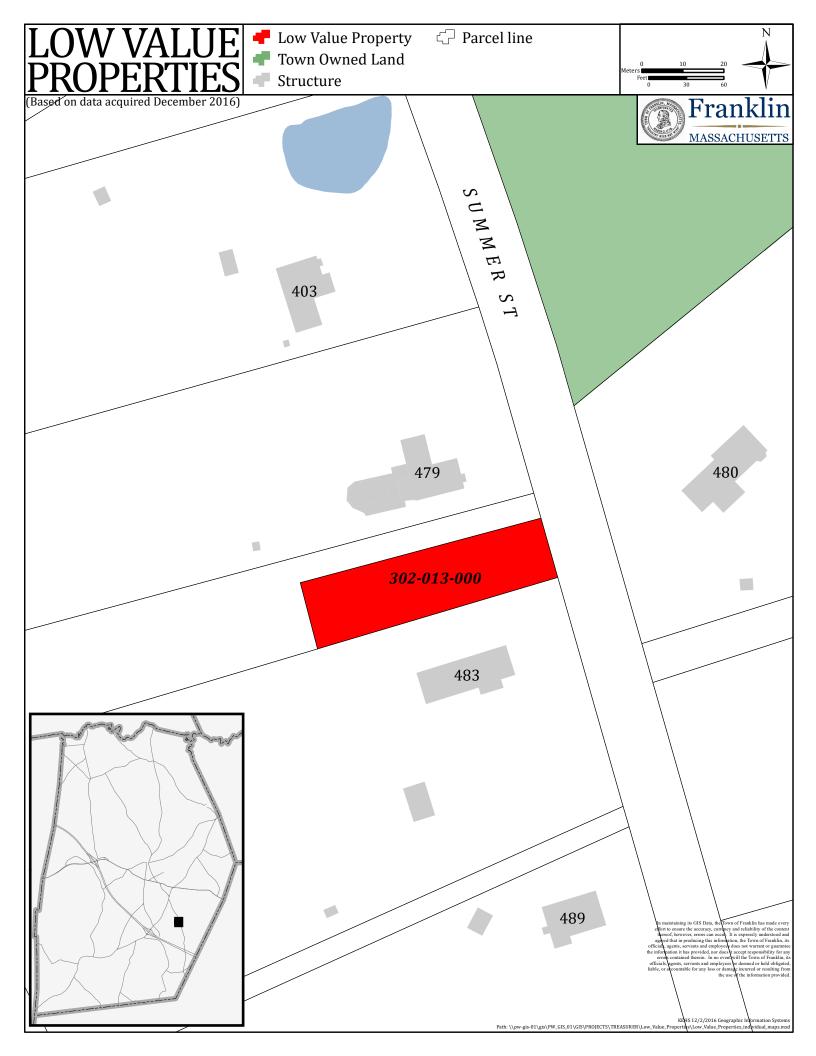

## Parcel No. 7

.238 ACRE(S) of land, more or less, situated on **SUMMER STREET** and shown as Map and Parcel 302-013-000-000 on the Franklin Assessors' map. Tax taking is dated December 30, 1966 and recorded with the Norfolk County Registry of Deeds at Book 4411, Page 213 and Affidavit to Foreclose Tax Title recorded October 22, 2008 at Book 26110, Page 388. Assessed owner: THOMAS B. HOWARD.