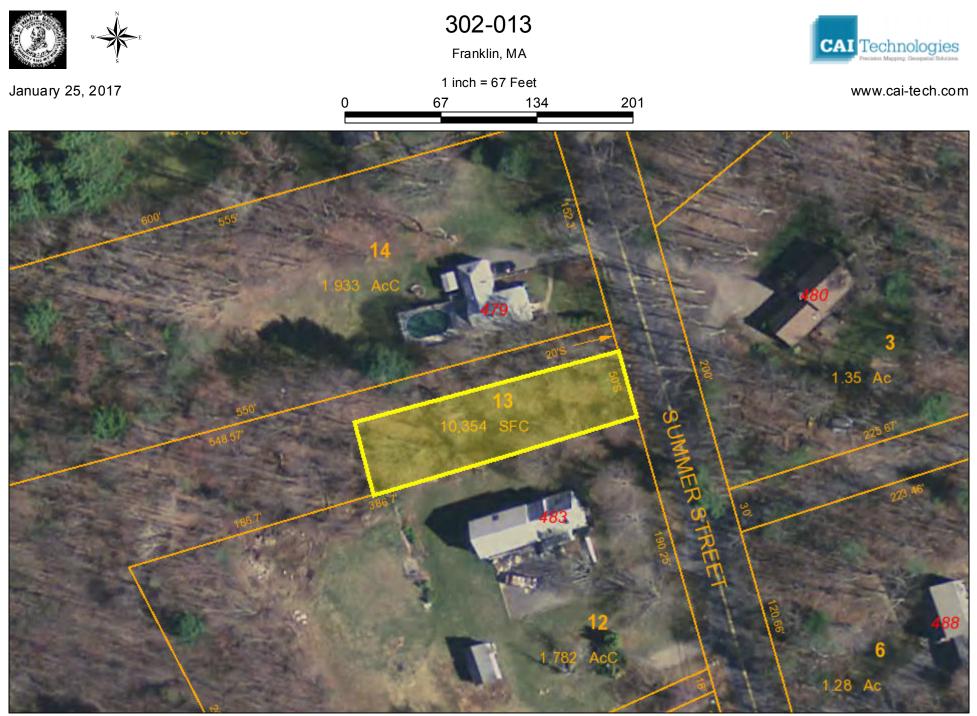

## Parcel No. 7

.238 ACRE(S) of land, more or less, situated on **SUMMER STREET** and shown as Map and Parcel 302-013-000-000 on the Franklin Assessors' map. Tax taking is dated December 30, 1966 and recorded with the Norfolk County Registry of Deeds at Book 4411, Page 213 and Affidavit to Foreclose Tax Title recorded October 22, 2008 at Book 26110, Page 388. Assessed owner: THOMAS B. HOWARD.