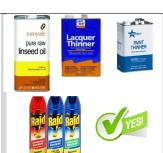

## **Household Hazardous Waste**

|                           |                                            |                                                                  | MARIAN SAN               |                          |  |
|---------------------------|--------------------------------------------|------------------------------------------------------------------|--------------------------|--------------------------|--|
| Acceptable 55G Metal Drum | Acceptable Flex Bin                        | Not Acceptable as HHW                                            | Not Acceptable as HHW    | Not Acceptable as HHW    |  |
| Aerosol Spray Cans Only   | Flammable Paint Products                   | Check to See if Accepted<br>Elsewhere at the Recycling<br>Center | See Disposal Vendor List | See Disposal Vendor List |  |
| Spray Paint               | Oil Based Paints                           | Fire Extinguishers - put in metal roll off                       | Lawn Chemicals           | Cholorine                |  |
| Deodorant                 | Paint Thinners                             | Propane tanks - behind office                                    | Lime                     |                          |  |
| Cooking Spray             | Metal or Plastic containers - NO GLASS     | Oxygen tanks - empty, then in metal roll off                     | Fertilizer               | Ph Chemicals             |  |
| Insecticide               | Must be labeled or in an obvious paint can | Unlabeled/unobvious containers                                   | Weed and Feed            | Bromine                  |  |
| Oven Cleaner              | Linseed Oil                                | Any Glass - no glass items at all                                | Weed Killer              |                          |  |
| Spray Glue                | Toluene                                    | Latex Paint - if metal, metal RO                                 | Garden Chemicals         |                          |  |
| Butane Lighter Refill     | Automotive Paint                           | Tile Adhesive                                                    | Round Up                 |                          |  |
| WD40                      | Automotive Paint Hardener                  | Tile Grout                                                       | Grass Seed               |                          |  |
| Silicon Lubricant Spray   | Automotive Solvents/Reducers               | Latex Driveway sealant                                           |                          |                          |  |
| Grease Spray              | Varnish                                    | Chalk Paint                                                      |                          |                          |  |
| Aerosol Window Cleaner    | Polyurethane                               | Spackling                                                        |                          |                          |  |
| Chain Lube Spray          | Solvent based Roof and Driveway Coating    | Joint Compound                                                   |                          |                          |  |
| Undercoating              |                                            |                                                                  |                          |                          |  |