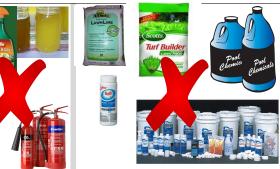

## **Household Hazardous Waste**

|                           |                                            |                                                                  | MARIAN SAN               |                          |  |
|---------------------------|--------------------------------------------|------------------------------------------------------------------|--------------------------|--------------------------|--|
| Acceptable 55G Metal Drum | Acceptable Flex Bin                        | Not Acceptable as HHW                                            | Not Acceptable as HHW    | Not Acceptable as HHW    |  |
| Aerosol Spray Cans Only   | Flammable Paint Products                   | Check to See if Accepted<br>Elsewhere at the Recycling<br>Center | See Disposal Vendor List | See Disposal Vendor List |  |
| Spray Paint               | Oil Based Paints                           | Fire Extinguishers - put in metal roll off                       | Lawn Chemicals           | Cholorine                |  |
| Deodorant                 | Paint Thinners                             | Propane tanks - behind office                                    | Lime                     |                          |  |
| Cooking Spray             | Metal or Plastic containers - NO GLASS     | Oxygen tanks - empty, then in metal roll off                     | Fertilizer               | Ph Chemicals             |  |
| Insecticide               | Must be labeled or in an obvious paint can | Unlabeled/unobvious containers                                   | Weed and Feed            | Bromine                  |  |
| Oven Cleaner              | Linseed Oil                                | Any Glass - no glass items at all                                | Weed Killer              |                          |  |
| Spray Glue                | Toluene                                    | Latex Paint - if metal, metal RO                                 | Garden Chemicals         |                          |  |
| Butane Lighter Refill     | Automotive Paint                           | Tile Adhesive                                                    | Round Up                 |                          |  |
| WD40                      | Automotive Paint Hardener                  | Tile Grout                                                       | Grass Seed               |                          |  |
| Silicon Lubricant Spray   | Automotive Solvents/Reducers               | Latex Driveway sealant                                           |                          |                          |  |
| Grease Spray              | Varnish                                    | Chalk Paint                                                      |                          |                          |  |
| Aerosol Window Cleaner    | Polyurethane                               | Spackling                                                        |                          |                          |  |
| Chain Lube Spray          | Solvent based Roof and Driveway Coating    | Joint Compound                                                   |                          |                          |  |
| Undercoating              |                                            |                                                                  |                          |                          |  |