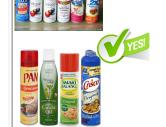

## **Household Hazardous Waste**

|                           |                                            |                                                                  | MARIAN SAN               |                          |  |
|---------------------------|--------------------------------------------|------------------------------------------------------------------|--------------------------|--------------------------|--|
| Acceptable 55G Metal Drum | Acceptable Flex Bin                        | Not Acceptable as HHW                                            | Not Acceptable as HHW    | Not Acceptable as HHW    |  |
| Aerosol Spray Cans Only   | Flammable Paint Products                   | Check to See if Accepted<br>Elsewhere at the Recycling<br>Center | See Disposal Vendor List | See Disposal Vendor List |  |
| Spray Paint               | Oil Based Paints                           | Fire Extinguishers - put in metal roll off                       | Lawn Chemicals           | Cholorine                |  |
| Deodorant                 | Paint Thinners                             | Propane tanks - behind office                                    | Lime                     |                          |  |
| Cooking Spray             | Metal or Plastic containers - NO GLASS     | Oxygen tanks - empty, then in metal roll off                     | Fertilizer               | Ph Chemicals             |  |
| Insecticide               | Must be labeled or in an obvious paint can | Unlabeled/unobvious containers                                   | Weed and Feed            | Bromine                  |  |
| Oven Cleaner              | Linseed Oil                                | Any Glass - no glass items at all                                | Weed Killer              |                          |  |
| Spray Glue                | Toluene                                    | Latex Paint - if metal, metal RO                                 | Garden Chemicals         |                          |  |
| Butane Lighter Refill     | Automotive Paint                           | Tile Adhesive                                                    | Round Up                 |                          |  |
| WD40                      | Automotive Paint Hardener                  | Tile Grout                                                       | Grass Seed               |                          |  |
| Silicon Lubricant Spray   | Automotive Solvents/Reducers               | Latex Driveway sealant                                           |                          |                          |  |
| Grease Spray              | Varnish                                    | Chalk Paint                                                      |                          |                          |  |
| Aerosol Window Cleaner    | Polyurethane                               | Spackling                                                        |                          |                          |  |
| Chain Lube Spray          | Solvent based Roof and Driveway Coating    | Joint Compound                                                   |                          |                          |  |
| Undercoating              |                                            |                                                                  |                          |                          |  |