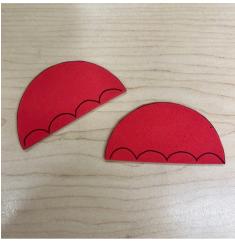

- · Next cut your foam circle in half.
- · On each flat side of your semi-circle you want to draw 4 small bites
- Cut along those lines and now your semi-circles will now look like little umbrellas!

- Use the brown and green construction paper to cut out a stem and leaf for you apple.
  - I suggest making the bottom of the stem and leaf larger than you need so that it's easier to attach to the apple!
- Either glue or tape the stem and leaf to 1 of your semi-circles.
  - If you use glue, wait for it to dry before moving on to the next step.
- · Now it's time to bring pack your group of craft sticks from earlier!
- Glue the 2 semi-circles to opposite ends of the craft sticks. Whn doing this there are a few things to remember:
  - The side of the foam that you attached the stem and leaf to should be the side that you glue down onto the craft sticks. This way you don't see any glue of tape on the front of your apple!
  - You also want the mini craft stick at the back, so it's not visible.