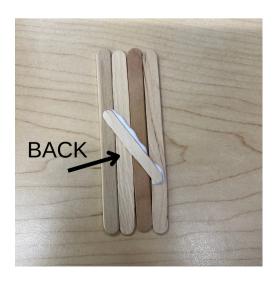

- Begin by lining up 4 of the craft sticks side-by-side.
- Then glue 1 of the mini craft sticks across the back to secure them in place. Set off to the side to allow the glue time to dry.
- While the glue is drying, cut out the circle from the "Apple Template".
- · Trace the template onto the foam sheets and cut out.

- · Next cut your foam circle in half.
- · On each flat side of your semi-circle you want to draw 4 small bites
- Cut along those lines and now your semi-circles will now look like little umbrellas!

- Use the brown and green construction paper to cut out a stem and leaf for you apple.
  - I suggest making the bottom of the stem and leaf larger than you need so that it's easier to attach to the apple!
- Either glue or tape the stem and leaf to 1 of your semi-circles.
  - If you use glue, wait for it to dry before moving on to the next step.
- · Now it's time to bring pack your group of craft sticks from earlier!
- Glue the 2 semi-circles to opposite ends of the craft sticks. Whn doing this there are a few things to remember:
  - The side of the foam that you attached the stem and leaf to should be the side that you glue down onto the craft sticks. This way you don't see any glue of tape on the front of your apple!
  - You also want the mini craft stick at the back, so it's not visible.