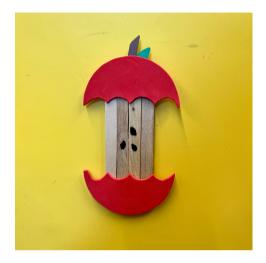

# Take & Make Apple Core Magnets!

- Once everything is dry, use a black marker to draw 3 small seeds onto the "core" of your apple!
- Next add 1 magnet to the back. The magnets are self-adhesive, but if you want you can glue it into place.
- Repeat these steps for each foam sheet! In the end you will have 1 red, 1 green, and 1
  yellow apple core magnet!