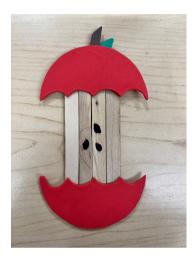

- · Next cut your foam circle in half.
- · On each flat side of your semi-circle you want to draw 4 small bites
- Cut along those lines and now your semi-circles will now look like little umbrellas!

- Use the brown and green construction paper to cut out a stem and leaf for you apple.
  - I suggest making the bottom of the stem and leaf larger than you need so that it's easier to attach to the apple!
- Either glue or tape the stem and leaf to 1 of your semi-circles.
  - If you use glue, wait for it to dry before moving on to the next step.
- · Now it's time to bring pack your group of craft sticks from earlier!
- Glue the 2 semi-circles to opposite ends of the craft sticks. Whn doing this there are a few things to remember:
  - The side of the foam that you attached the stem and leaf to should be the side that you glue down onto the craft sticks. This way you don't see any glue of tape on the front of your apple!
  - You also want the mini craft stick at the back, so it's not visible.

- Once everything is dry, use a black marker to draw 3 small seeds onto the "core" of your apple!
- Next add 1 magnet to the back. The magnets are self-adhesive, but if you want you can glue it into place.
- Repeat these steps for each foam sheet! In the end you will have 1 red, 1 green, and 1
  yellow apple core magnet!