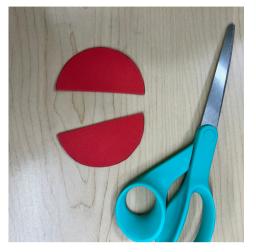

- · Next cut your foam circle in half.
- · On each flat side of your semi-circle you want to draw 4 small bites
- Cut along those lines and now your semi-circles will now look like little umbrellas!

- Use the brown and green construction paper to cut out a stem and leaf for you apple.
  - I suggest making the bottom of the stem and leaf larger than you need so that it's easier to attach to the apple!
- Either glue or tape the stem and leaf to 1 of your semi-circles.
  - If you use glue, wait for it to dry before moving on to the next step.
- · Now it's time to bring pack your group of craft sticks from earlier!
- Glue the 2 semi-circles to opposite ends of the craft sticks. Whn doing this there are a few things to remember:
  - The side of the foam that you attached the stem and leaf to should be the side that you glue down onto the craft sticks. This way you don't see any glue of tape on the front of your apple!
  - You also want the mini craft stick at the back, so it's not visible.