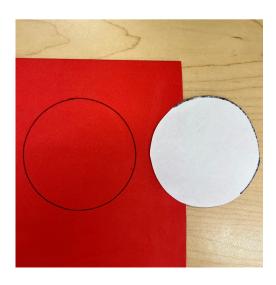

- Begin by lining up 4 of the craft sticks side-by-side.
- Then glue 1 of the mini craft sticks across the back to secure them in place. Set off to the side to allow the glue time to dry.
- While the glue is drying, cut out the circle from the "Apple Template".
- · Trace the template onto the foam sheets and cut out.