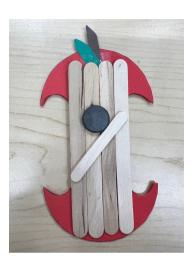

- · Next cut your foam circle in half.
- · On each flat side of your semi-circle you want to draw 4 small bites
- Cut along those lines and now your semi-circles will now look like little umbrellas!

- Use the brown and green construction paper to cut out a stem and leaf for you apple.
  - I suggest making the bottom of the stem and leaf larger than you need so that it's easier to attach to the apple!
- Either glue or tape the stem and leaf to 1 of your semi-circles.
  - If you use glue, wait for it to dry before moving on to the next step.
- · Now it's time to bring pack your group of craft sticks from earlier!
- Glue the 2 semi-circles to opposite ends of the craft sticks. Whn doing this there are a few things to remember:
  - The side of the foam that you attached the stem and leaf to should be the side that you glue down onto the craft sticks. This way you don't see any glue of tape on the front of your apple!
  - You also want the mini craft stick at the back, so it's not visible.

- Once everything is dry, use a black marker to draw 3 small seeds onto the "core" of your apple!
- Next add 1 magnet to the back. The magnets are self-adhesive, but if you want you can glue it into place.
- Repeat these steps for each foam sheet! In the end you will have 1 red, 1 green, and 1
  yellow apple core magnet!