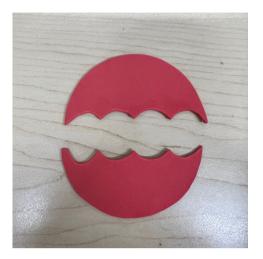

- · Next cut your foam circle in half.
- · On each flat side of your semi-circle you want to draw 4 small bites
- Cut along those lines and now your semi-circles will now look like little umbrellas!

- Use the brown and green construction paper to cut out a stem and leaf for you apple.
  - I suggest making the bottom of the stem and leaf larger than you need so that it's easier to attach to the apple!
- Either glue or tape the stem and leaf to 1 of your semi-circles.
  - If you use glue, wait for it to dry before moving on to the next step.
- · Now it's time to bring pack your group of craft sticks from earlier!
- Glue the 2 semi-circles to opposite ends of the craft sticks. Whn doing this there are a few things to remember:
  - The side of the foam that you attached the stem and leaf to should be the side that you glue down onto the craft sticks. This way you don't see any glue of tape on the front of your apple!
  - You also want the mini craft stick at the back, so it's not visible.