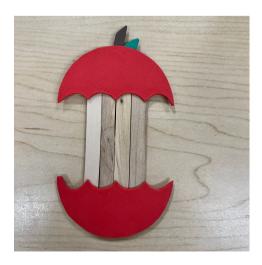

- Begin by lining up 4 of the craft sticks side-by-side.
- Then glue 1 of the mini craft sticks across the back to secure them in place. Set off to the side to allow the glue time to dry.
- While the glue is drying, cut out the circle from the "Apple Template".
- · Trace the template onto the foam sheets and cut out.

- · Next cut your foam circle in half.
- · On each flat side of your semi-circle you want to draw 4 small bites
- Cut along those lines and now your semi-circles will now look like little umbrellas!

- Use the brown and green construction paper to cut out a stem and leaf for you apple.
  - I suggest making the bottom of the stem and leaf larger than you need so that it's easier to attach to the apple!
- Either glue or tape the stem and leaf to 1 of your semi-circles.
  - If you use glue, wait for it to dry before moving on to the next step.
- · Now it's time to bring pack your group of craft sticks from earlier!
- Glue the 2 semi-circles to opposite ends of the craft sticks. Whn doing this there are a few things to remember:
  - The side of the foam that you attached the stem and leaf to should be the side that you glue down onto the craft sticks. This way you don't see any glue of tape on the front of your apple!
  - You also want the mini craft stick at the back, so it's not visible.

- Once everything is dry, use a black marker to draw 3 small seeds onto the "core" of your apple!
- Next add 1 magnet to the back. The magnets are self-adhesive, but if you want you can glue it into place.
- Repeat these steps for each foam sheet! In the end you will have 1 red, 1 green, and 1
  yellow apple core magnet!