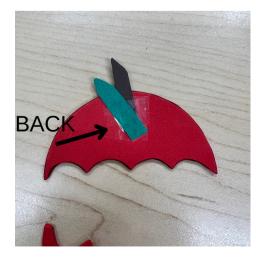

- · Next cut your foam circle in half.
- · On each flat side of your semi-circle you want to draw 4 small bites
- Cut along those lines and now your semi-circles will now look like little umbrellas!

- Use the brown and green construction paper to cut out a stem and leaf for you apple.
  - I suggest making the bottom of the stem and leaf larger than you need so that it's easier to attach to the apple!
- Either glue or tape the stem and leaf to 1 of your semi-circles.
  - If you use glue, wait for it to dry before moving on to the next step.
- · Now it's time to bring pack your group of craft sticks from earlier!
- Glue the 2 semi-circles to opposite ends of the craft sticks. Whn doing this there are a few things to remember:
  - The side of the foam that you attached the stem and leaf to should be the side that you glue down onto the craft sticks. This way you don't see any glue of tape on the front of your apple!
  - You also want the mini craft stick at the back, so it's not visible.

- Once everything is dry, use a black marker to draw 3 small seeds onto the "core" of your apple!
- Next add 1 magnet to the back. The magnets are self-adhesive, but if you want you can glue it into place.
- Repeat these steps for each foam sheet! In the end you will have 1 red, 1 green, and 1
  yellow apple core magnet!