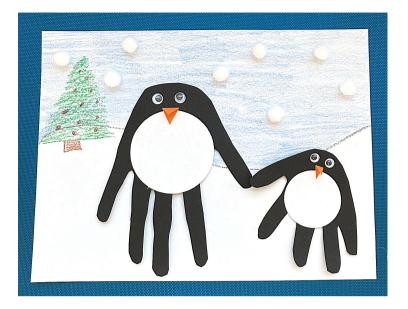

## Take & Make Penguin Pals!

## **Directions:**

- Trace 2 handprints on the black construction paper and cut them out. Be sure to round the bottom of the handprint!
  - You could trace both of your hands or the same hand twice...or one of your hands and one of your grown-ups hand
- Decorate your penguins now!
  - Glue on a pre-cut white circle for the belly (we've provided 2 different circle sizes for you to pick from!)
  - Glue on 2 googly eyes per penguin
  - Glue on the folded orange diamond for a 3-D beak.
- Using crayons, markers, or whatever supplies you have at home create a fun winter wonderland scene for your penguins on the white construction paper
- Now glue your two handprint penguins to your winter wonderland scene!