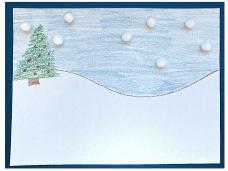

## **Directions:**

- Trace 2 handprints on the black construction paper and cut them out. Be sure to round the bottom of the handprint!
  - You could trace both of your hands or the same hand twice...or one of your hands and one of your grown-ups hand
- Decorate your penguins now!
  - Glue on a pre-cut white circle for the belly (we've provided 2 different circle sizes for you to pick from!)
  - Glue on 2 googly eyes per penguin
  - Glue on the folded orange diamond for a 3-D beak.
- Using crayons, markers, or whatever supplies you have at home create a fun winter wonderland scene for your penguins on the white construction paper
- Now glue your two handprint penguins to your winter wonderland scene!