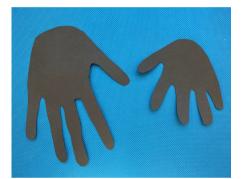

## **Directions:**

- Trace 2 handprints on the black construction paper and cut them out. Be sure to round the bottom of the handprint!
  - You could trace both of your hands or the same hand twice...or one of your hands and one of your grown-ups hand
- Decorate your penguins now!
  - Glue on a pre-cut white circle for the belly (we've provided 2 different circle sizes for you to pick from!)
  - Glue on 2 googly eyes per penguin
  - Glue on the folded orange diamond for a 3-D beak.
- Using crayons, markers, or whatever supplies you have at home create a fun winter wonderland scene for your penguins on the white construction paper
- Now glue your two handprint penguins to your winter wonderland scene!