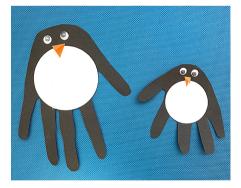

## **Directions:**

- Trace 2 handprints on the black construction paper and cut them out. Be sure to round the bottom of the handprint!
  - You could trace both of your hands or the same hand twice...or one of your hands and one of your grown-ups hand
- Decorate your penguins now!
  - Glue on a pre-cut white circle for the belly (we've provided 2 different circle sizes for you to pick from!)
  - Glue on 2 googly eyes per penguin
  - Glue on the folded orange diamond for a 3-D beak.
- Using crayons, markers, or whatever supplies you have at home create a fun winter wonderland scene for your penguins on the white construction paper
- Now glue your two handprint penguins to your winter wonderland scene!