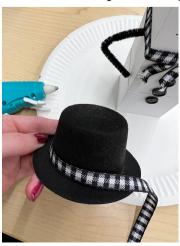

- There's extra ribbon in case you want to use it to decorate the hat. You can also choose to embellish the hat with items you have on hand at home!
- Add four points of glue to each corner of the top block and secure the hat.