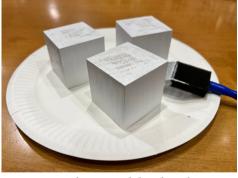

## **Materials Provided:**

- 3 Wooden Blocks
- White Paint
- Hat
- Paint Brush
- 2 Tiny Buttons
- 2 Black Pipe Cleaners
- 3 Small Buttons
- Ribbon

## Directions

• Begin by painting your 3 blocks white. Allow to dry in between coats. It took about 3 coats for me to be satisfied with the look.

• I also chose to add some paint to the top and bottom of each block but that's