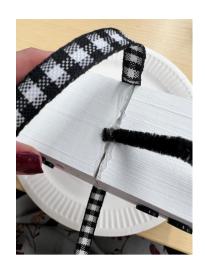

- Add the scarf
  - Starting at the back, add a line of hot glue along the seam of the top and middle blocks and attach the ribbon.
  - Repeat this along both sides, placing the glue and ribbon right over the top of the pipe cleaners (if you gave your snowman arms)

- Add the scarf (cont.)
  - At the front, loosely tie your ribbon once then place a dot of hot glue onto the wood where you want the "knot" of your scarf to be. Pull the ribbon tight to secure it in place.