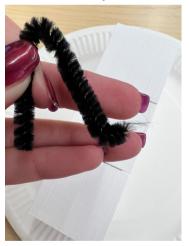

- If you want your snowman to have arms:
  - Fold the pipe cleaners into position being sure to leave a small little "tab" at one end
  - Glue the "tab" directly at the seam of the top and middle blocks.