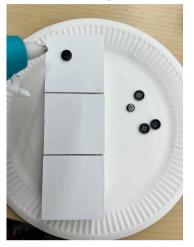

## Directions

• Begin by painting your 3 blocks white. Allow to dry in between coats. It took about 3 coats for me to be satisfied with the look.

• I also chose to add some paint to the top and bottom of each block but that's

not necessary.

• Decide the order you want to stack your blocks then using a hot glue gun, build your snowman.

- Now add the details:
  - Take the 2 tiny buttons and glue them as eyes onto the top block.
  - Take the 3 small buttons and glue them to the body of the snowman.
  - Using an orange or red marker draw the nose.
  - Using a black marker draw the mouth.