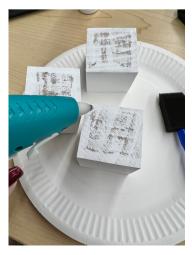

## Directions

• Begin by painting your 3 blocks white. Allow to dry in between coats. It took about 3 coats for me to be satisfied with the look.

• I also chose to add some paint to the top and bottom of each block but that's

not necessary.

• Decide the order you want to stack your blocks then using a hot glue gun, build your snowman.

- Now add the details:
  - Take the 2 tiny buttons and glue them as eyes onto the top block.
  - Take the 3 small buttons and glue them to the body of the snowman.
  - Using an orange or red marker draw the nose.
  - Using a black marker draw the mouth.