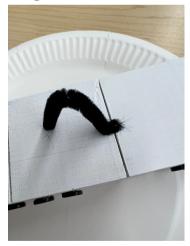

- If you want your snowman to have arms:
  - Fold the pipe cleaners into position being sure to leave a small little "tab" at one end
  - Glue the "tab" directly at the seam of the top and middle blocks.