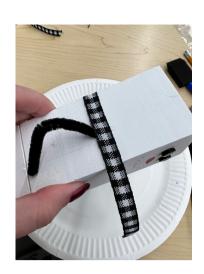

- Add the scarf
  - Starting at the back, add a line of hot glue along the seam of the top and middle blocks and attach the ribbon.
  - Repeat this along both sides, placing the glue and ribbon right over the top of the pipe cleaners (if you gave your snowman arms)

- Add the scarf (cont.)
  - At the front, loosely tie your ribbon once then place a dot of hot glue onto the wood where you want the "knot" of your scarf to be. Pull the ribbon tight to secure it in place.