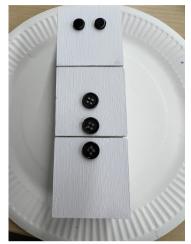

not necessary.

• Decide the order you want to stack your blocks then using a hot glue gun, build your snowman.

- Now add the details:
  - Take the 2 tiny buttons and glue them as eyes onto the top block.
  - Take the 3 small buttons and glue them to the body of the snowman.
  - Using an orange or red marker draw the nose.
  - Using a black marker draw the mouth.