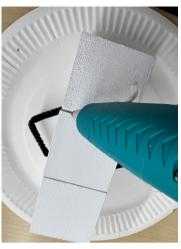

- If you want your snowman to have arms:
  - Fold the pipe cleaners into position being sure to leave a small little "tab" at one end
  - Glue the "tab" directly at the seam of the top and middle blocks.