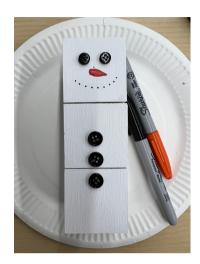

not necessary.

• Decide the order you want to stack your blocks then using a hot glue gun, build your snowman.

- Now add the details:
  - Take the 2 tiny buttons and glue them as eyes onto the top block.
  - Take the 3 small buttons and glue them to the body of the snowman.
  - Using an orange or red marker draw the nose.
  - Using a black marker draw the mouth.