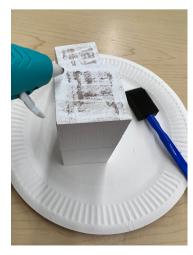

## Directions

• Begin by painting your 3 blocks white. Allow to dry in between coats. It took about 3 coats for me to be satisfied with the look.

• I also chose to add some paint to the top and bottom of each block but that's

not necessary.

• Decide the order you want to stack your blocks then using a hot glue gun, build your snowman.

- Now add the details:
  - Take the 2 tiny buttons and glue them as eyes onto the top block.
  - Take the 3 small buttons and glue them to the body of the snowman.
  - Using an orange or red marker draw the nose.
  - Using a black marker draw the mouth.