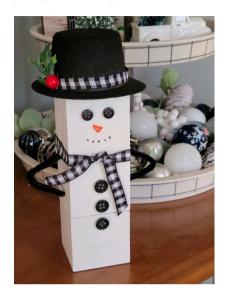

## Take & Make Snowman SideKick!

not necessary.

• Decide the order you want to stack your blocks then using a hot glue gun, build your snowman.

- Now add the details:
  - Take the 2 tiny buttons and glue them as eyes onto the top block.
  - Take the 3 small buttons and glue them to the body of the snowman.
  - Using an orange or red marker draw the nose.
  - Using a black marker draw the mouth.

- If you want your snowman to have arms:
  - Fold the pipe cleaners into position being sure to leave a small little "tab" at one end
  - Glue the "tab" directly at the seam of the top and middle blocks.

- Add the scarf
  - Starting at the back, add a line of hot glue along the seam of the top and middle blocks and attach the ribbon.
  - Repeat this along both sides, placing the glue and ribbon right over the top of the pipe cleaners (if you gave your snowman arms)

- Add the scarf (cont.)
  - At the front, loosely tie your ribbon once then place a dot of hot glue onto the wood where you want the "knot" of your scarf to be. Pull the ribbon tight to secure it in place.

- There's extra ribbon in case you want to use it to decorate the hat. You can also choose to embellish the hat with items you have on hand at home!
- Add four points of glue to each corner of the top block and secure the hat.