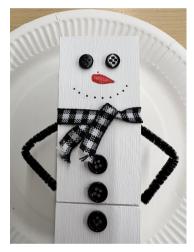

not necessary.

• Decide the order you want to stack your blocks then using a hot glue gun, build your snowman.

- Now add the details:
  - Take the 2 tiny buttons and glue them as eyes onto the top block.
  - Take the 3 small buttons and glue them to the body of the snowman.
  - Using an orange or red marker draw the nose.
  - Using a black marker draw the mouth.

- If you want your snowman to have arms:
  - Fold the pipe cleaners into position being sure to leave a small little "tab" at one end
  - Glue the "tab" directly at the seam of the top and middle blocks.

- Add the scarf
  - Starting at the back, add a line of hot glue along the seam of the top and middle blocks and attach the ribbon.
  - Repeat this along both sides, placing the glue and ribbon right over the top of the pipe cleaners (if you gave your snowman arms)

- Add the scarf (cont.)
  - At the front, loosely tie your ribbon once then place a dot of hot glue onto the wood where you want the "knot" of your scarf to be. Pull the ribbon tight to secure it in place.