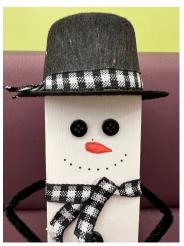

- There's extra ribbon in case you want to use it to decorate the hat. You can also choose to embellish the hat with items you have on hand at home!
- Add four points of glue to each corner of the top block and secure the hat.