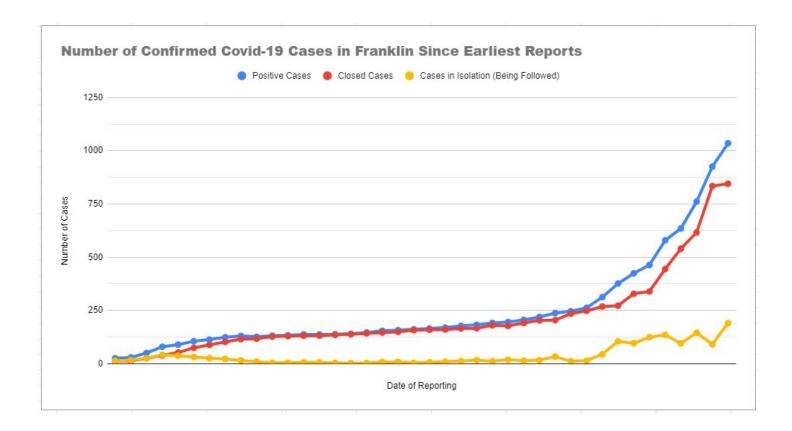

## COVID-19 Cases in Franklin

The chart below details the confirmed, recovered, and isolated cases of COVID-19 in the Town of Franklin. This data reflects the most current information available and will be updated with additional information as confirmed counts are released through the Franklin Board of Health from the state Department of Public Health (DPH). Data for this table is based on information available in the Department of Public Health surveillance database at a single point in time. Case counts for specific cities and towns change throughout the day, as data cleaning occurs (removal of duplicate reports within the system) and new demographic information (assigning cases to their city or town of residence) is obtained. Statewide data is <a href="here">here</a>.

| Date of Report       | Positive Cases (Total) | Closed Cases (Recovered) | Isolated Cases (active cases being treated) |
|----------------------|------------------------|--------------------------|---------------------------------------------|
| 3/20/2020 & 4/6/2020 | 20                     | 10                       | 10                                          |
| 4/9/2020             | 25                     | 12                       | 13                                          |
| 4/10/2020            | 29                     | 13                       | 16                                          |
| 4/20/2020            | 50                     | 25                       | 25                                          |
| 4/27/2020            | 79                     | 38                       | 41                                          |
| 5/2/2020             | 89                     | 52                       | 37                                          |
| 5/11/2020            | 105                    | 74                       | 31                                          |
| 5./19/2020           | 113                    | 88                       | 25                                          |
| 5/26/2020            | 124                    | 102                      | 22                                          |
| 6/1/2020             | 130                    | 115                      | 15                                          |
| 6/10/2020            | 126                    | 117                      | 9                                           |
| 6/17/202             | 131                    | 127                      | 4                                           |
| 7/1/2020             | 137                    | 131                      | 6                                           |
| 7/7/2020             | 138                    | 138                      | 0                                           |
| 7/14/2020            | 140                    | 138                      | 2                                           |
| 7/28/2020            | 146                    | 142                      | 4                                           |

| Date of Report                                                              | Positive Cases (Total) | Closed Cases (Recovered) | Isolated Cases (active cases being treated) |
|-----------------------------------------------------------------------------|------------------------|--------------------------|---------------------------------------------|
| 8/5/2020                                                                    | 154                    | 146                      | 8                                           |
| 8/11/2020                                                                   | 157                    | 149                      | 8                                           |
| 8/18/2020                                                                   | 161                    | 157                      | 4                                           |
| 8/25/2020                                                                   | 165                    | 159                      | 6                                           |
| 9/1/2020                                                                    | 169                    | 160                      | 9                                           |
| 9/8/2020                                                                    | 177                    | 165                      | 12                                          |
| 9/15/2020                                                                   | 182                    | 166                      | 16                                          |
| 9/22/2020                                                                   | 191                    | 180                      | 11                                          |
| 9/29/2020                                                                   | 195                    | 177                      | 18                                          |
| 10/6/2020                                                                   | 205                    | 191                      | 14                                          |
| 10/13/2020                                                                  | 219                    | 203                      | 16                                          |
| 10/20/2020                                                                  | 237                    | 204                      | 33                                          |
| 10/27/2020                                                                  | 246                    | 235                      | 11                                          |
| 11/2/2020                                                                   | 262                    | 248                      | 14                                          |
| 11/10/2020                                                                  | 312                    | 268                      | 44                                          |
| 11/18/2020                                                                  | 376                    | 272                      | 104                                         |
| 11/24/2020                                                                  | 424                    | 328                      | 96                                          |
| 12/1/2020                                                                   | 463                    | 339                      | 124                                         |
| 12/9/2020                                                                   | 579                    | 444                      | 135                                         |
| 12/15/2020                                                                  | 635                    | 540                      | 95                                          |
| 12/23/2020                                                                  | 761                    | 616                      | 145                                         |
| 1/6/2021                                                                    | 925                    | 834                      | 91                                          |
| 1/12/2021                                                                   | 1035                   | 845                      | 190                                         |
| We are waiting for State reporting data- Please check back soon. Thank you. |                        |                          |                                             |