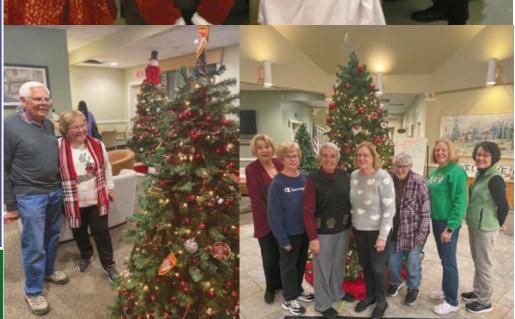

A HUGE THANK YOU to everyone who helped make Winter Wonderland 2023 possible! From donated trees, ornaments, inflatables, and décor, to refreshments and time- it was a huge success!

#### Special thanks to

The Lionsheart Group The Enclave All American Benchmark at Forge Hill BJ's Wholesale Brigg's Nursery Fairmount Farms All our community partners that decorated a tree

thank