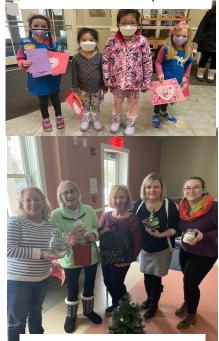

Christina and I wholeheartedly can't thank the residents and town of Franklin, the members of the Senior Center, and the fantastic FSC team enough for welcoming us with open arms, patience, positive advice, and kindness. From the Franklin Fire Dept. volunteering their time to cook breakfast at the Common Grounds Café, to local schools and Girl Scout troops donating candy, crafts, and cards for the seniors, to the ladies that taught me how to play Mah Jong (and let me win a couple games too may I add!), we are very blessed to have such a caring and involved community.