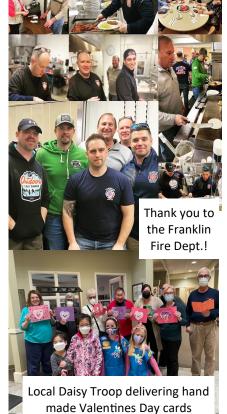

Christina and I wholeheartedly can't thank the residents and town of Franklin, the members of the Senior Center, and the fantastic FSC team enough for welcoming us with open arms, patience, positive advice, and kindness. From the Franklin Fire Dept. volunteering their time to cook breakfast at the Common Grounds Café, to local schools and Girl Scout troops donating candy, crafts, and cards for the seniors, to the ladies that taught me how to play Mah Jong (and let me win a couple games too may I add!), we are very blessed to have such a caring and involved community.