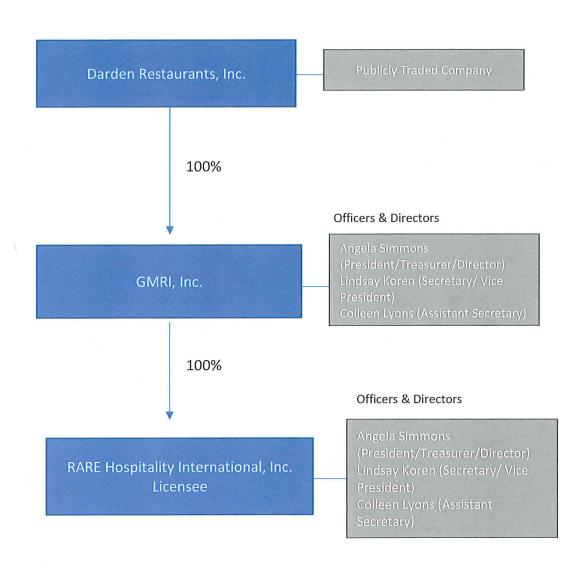

## 7. LICENSE TRANSACTIONS

a. <u>License Modification - Change of Manager: Let's Eat Franklin, LLC d/b/a 3 Restaurant, Located at 461 West Central Street, Franklin, MA 02038</u>

b. <u>License Modification - Change of Officers/Directors: Rare Hospitality International, Inc. d/b/a</u> Longhorn Steakhouse; Located at 250 Franklin Village Drive, Franklin, MA 02038