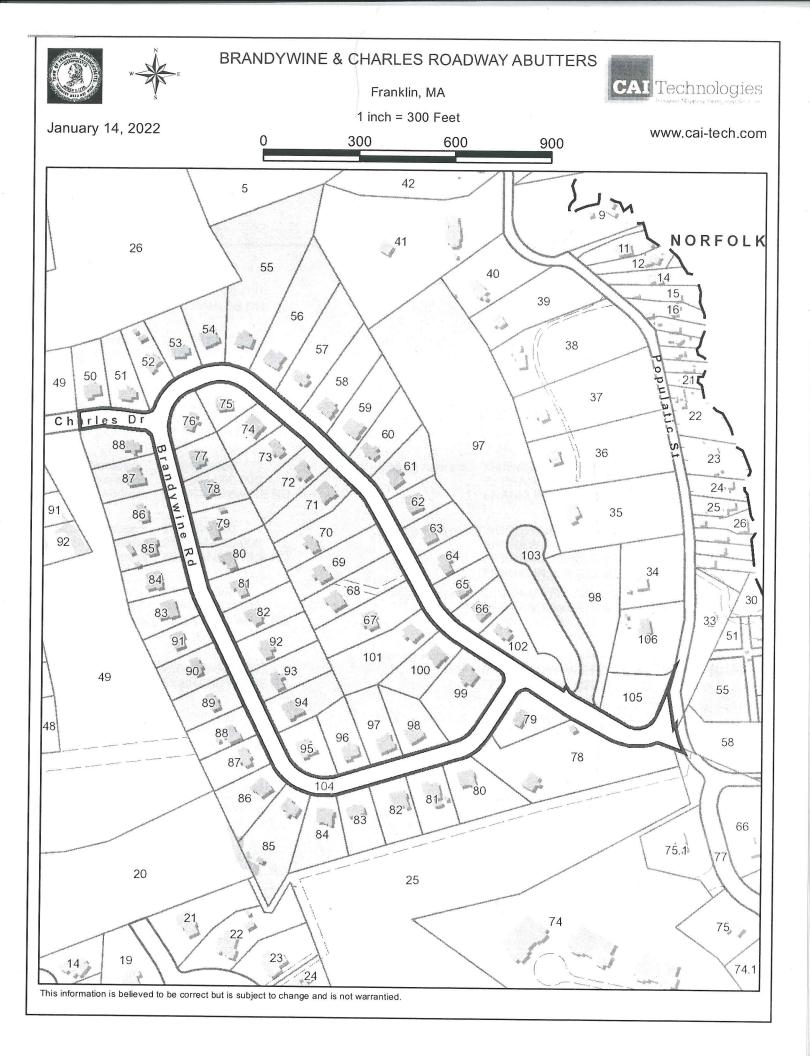

## 10. LEGISLATION FOR ACTION

- a. Resolution 22-07: Creation of the Joint Budget Subcommittee (Motion to Approve Resolution 22-07 Majority Vote)
- b. Resolution 22-08: Adoption of Revisions to the Procedures Manual of the Franklin Town
  Council (Motion to Approve Resolution 22-08 Majority Vote)
- c. Resolution 22-09: Gift Acceptance: Senior Center (\$1,000.00) (Motion to Approve Resolution 22-09 Majority Vote)
- d. Resolution 22-10: Cable Funds in Support of PEG Service and Programming per MGL Ch. 44. §53F3/4 (Motion to Approve Resolution 22-10 - Majority Vote)
- e. Resolution 22-11: Acceptance of Private Road Covenant With Owner-Developer of Smits Estates, A Two-Lot Subdivision (Motion to Approve Resolution 22-11 Majority Vote)
- f. Resolution 22-12: Order of Layout, Acceptance and Taking of Brandywine Road and a Portion of Charles Drive and Drainage and Utility Easements: Referral to the Planning Board (Motion to Refer Resolution 22-12 to the Planning Board Majority Vote)
- 11. TOWN ADMINISTRATOR'S REPORT
- 12. FUTURE AGENDA ITEM
- **13. COUNCIL COMMENTS**
- 14. EXECUTIVE SESSION
  - a. Considering the purchase, exchange, lease or value of real property, because an open meeting may have a detrimental effect on the negotiating position of the Board.
    - i. Schmidt's Farm, Prospect Street